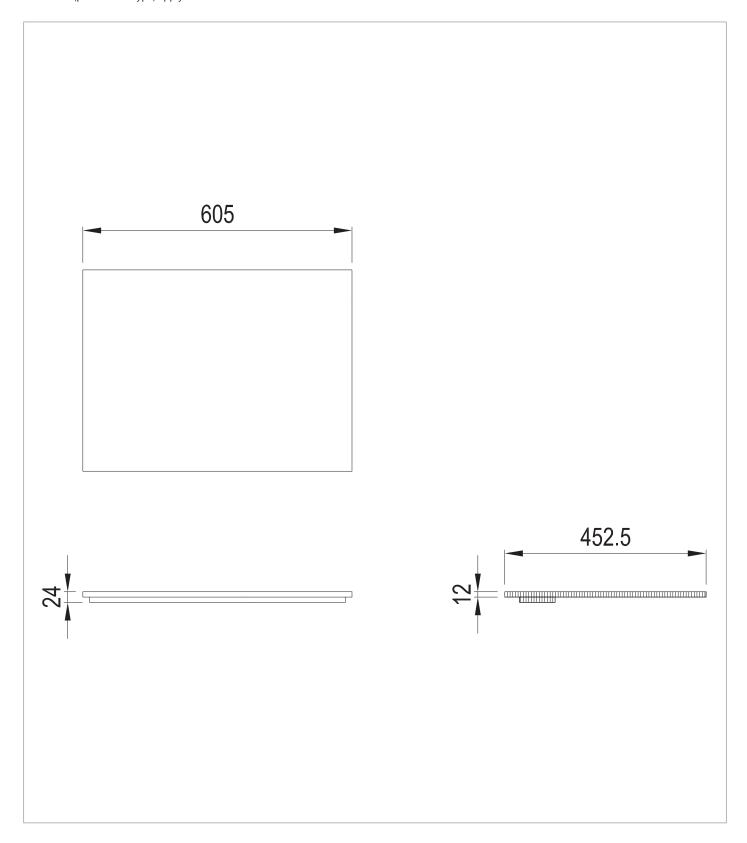

## WEBSITE LINK Click Here

| CATEGORY              | Furniture         |
|-----------------------|-------------------|
| WARRANTY DETAILS      | 10 Years          |
| COLOUR                | Modern Oak        |
| PRIMARY MATERIAL      | MFC               |
| INSTALL TYPE          | Furniture Mounted |
| PRODUCT WIDTH MM      | 605               |
| PRODUCT HEIGHT MM     | 12                |
| PRODUCT DEPTH MM      | 452.5             |
| PRODUCT NET WEIGHT KG | 2.93              |
|                       |                   |

## **TECHNICAL DIMENSIONS**

Dimensions in mm unless otherwise specified.

Tolerances (per material type) apply.