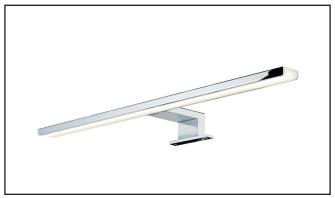

## PHOTO:

# LABEL ÉNERGÉTIQUE:

09.2016 F933100F

| Type éclairage                | éclairage LED                                            |
|-------------------------------|----------------------------------------------------------|
| Fixation                      | au-dessus d'une armoire ou d'un miroir                   |
| Finition                      | chromé                                                   |
|                               |                                                          |
| Lumen                         | 400 lm                                                   |
| Watt                          | 5W                                                       |
| Kelvin                        | 3000°K                                                   |
| Volt                          | 220-240V                                                 |
| IP                            | IP44                                                     |
|                               |                                                          |
| Longueur câble d'alimentation | 800 mm                                                   |
| Transfo                       | raccordement direct au résau 230V, pas besoin de transfo |
|                               |                                                          |
| Certificats                   | (€ □ ♥ IP44 🗘                                            |
| Poids net                     | 250 g                                                    |
| Garantie                      | 5 ans                                                    |
|                               |                                                          |
| Extra                         |                                                          |