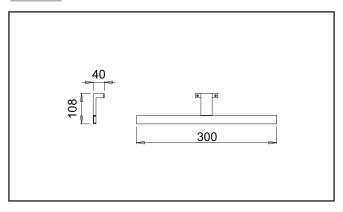

### **Eclairage LED Pinge 30**

#### SKU 933100

## PHOTO:





## SCHÉMA:



# LABEL ÉNERGÉTIQUE:



09.2016 F933100F

| Type éclairage                | éclairage LED                                            |
|-------------------------------|----------------------------------------------------------|
| Fixation                      | au-dessus d'une armoire ou d'un miroir                   |
| Finition                      | chromé                                                   |
|                               |                                                          |
| Lumen                         | 400 lm                                                   |
| Watt                          | 5W                                                       |
| Kelvin                        | 3000°K                                                   |
| Volt