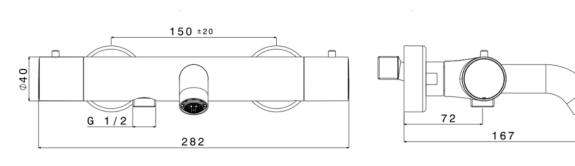

## **DIMENSIONS:**

F156594E

35°

| Mixer                 | Thermostatic bath/ shower mixer – 2 handle |
|-----------------------|--------------------------------------------|
| Finish                | Chrome                                     |
| Material              | Brass                                      |
| Output Pressure 3 bar | 14.3 l/min – bath, 20.8 l/min - shower     |
|                       |                                            |
| Type of connection    | Universal: G 1/2"                          |
| Type of cartridge     | Ceramic                                    |
| Handle                | Metal                                      |
| Non-return valve      | Yes                                        |
| Water saving          | Yes                                        |
| Energy saving         | Yes                                        |
| ECO handle            | No                                         |
| Cold body             | No                                         |
| Safety button 38°C    | Yes                                        |
| Shower hose           | Not included                               |
| Mounting              | Wall mounted                               |
|                       |                                            |
| Certificate           | ACS, NF, Belgaqua                          |
| Weight                | 2.05 kg                                    |
| Warranty              | 5 years                                    |