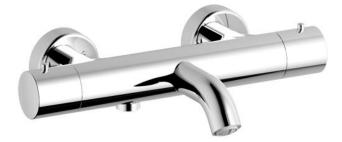

## NERO - THERMOSTATIC BATH/ SHOWER MIXER - CHROME

SKU 156594

PICTURE:



## **DIMENSIONS:**







F156594E

35°

| Mixer                 | Thermostatic bath/ shower mixer – 2 handle |
|-----------------------|--------------------------------------------|
| Finish                | Chrome                                     |
| Material              | Brass                                      |
| Output Pressure 3 bar | 14.3 l/min – bath, 20.8 l/min - shower     |
|                       |                                            |
| Type of connection    | Universal: G 1/2"                          |
| Type of cartridge     | Ceramic                                    |
| Handle                | Metal                                      |
| Non-return valve      | Yes                                        |
| Water saving          | Yes