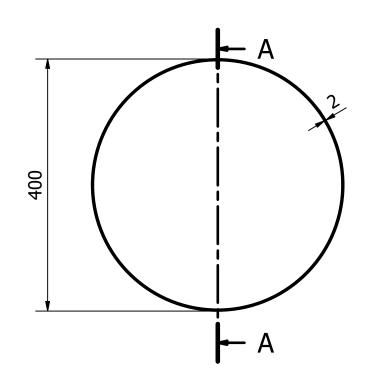

| Notes | Unless otherwise specified |     |            | Name        | Date        | TNIZ                 |       |       |
|-------|----------------------------|-----|------------|-------------|-------------|----------------------|-------|-------|
|       | Dimensions                 | ММ  | Drawn      | Hiep Nguyen | 22/01/2020  | INK                  |       |       |
|       | Tolerance                  |     | Checked    |             |             |                      | 2020  |       |
|       | Scale                      | 1:6 | Approved   |             |             | RondeSpiegelFrame-40 |       |       |
|       | Material                   |     | CV         | <u>-</u>    | Part Number | Version              | Sheet |       |
|       | Color                      |     | <b>5</b> A | NIDE        |             |                      | 1     | 1 / 1 |