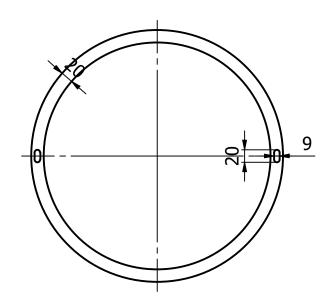

| Notes | Unless otherwise specified |     |            | Name        | Date        | TNIZ                 |       |       |
|-------|----------------------------|-----|------------|-------------|-------------|----------------------|-------|-------|
|       | Dimensions                 | ММ  | Drawn      | Hiep Nguyen | 22/01/2020  | INK                  |       |       |
|       | Tolerance                  |     | Checked    |             |             |                      | 2020  |       |
|       | Scale                      | 1:6 | Approved   |             |             | RondeSpiegelFrame-40 |       |       |
|       | Material                   |     | CV         | <u>-</u>    | Part Number | Version              | Sheet |       |
|       | Color                      |     | <b>5</b> A | NIDE        |             |                      | 1     | 1 / 1 |