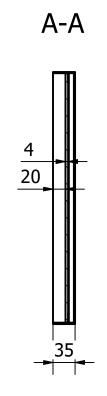

| Notes | Unless otherwise specified |     |            | Name        | Date        | TNIZ                 |       |       |
|-------|----------------------------|-----|------------|-------------|-------------|----------------------|-------|-------|
|       | Dimensions                 | ММ  | Drawn      | Hiep Nguyen | 22/01/2020  | INK                  |       |       |
|       | Tolerance                  |     | Checked    |             |             |                      | 2020  |       |
|       | Scale                      | 1:6 | Approved   |             |             | RondeSpiegelFrame-40 |       |       |
|       | Material                   |     | CV         | <u>-</u>    | Part Number | Version              | Sheet |       |
|       | Color                      |     | <b>5</b> A | NIDE        |             |                      | 1     | 1 / 1 |