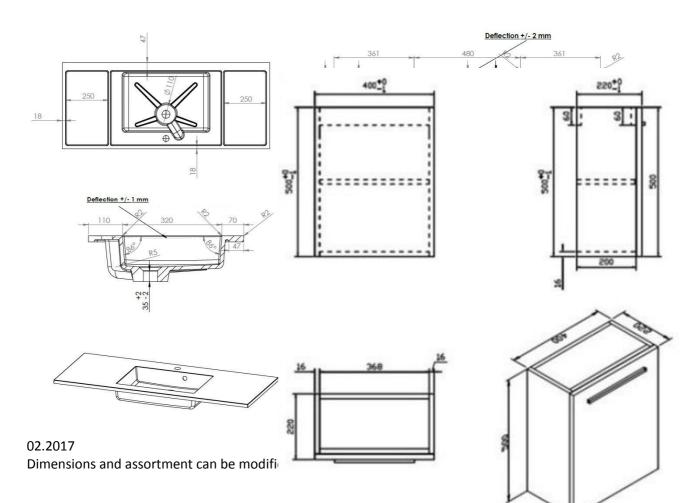

## <u>COSTE – WASHBASIN / INTEGRATED TABLET - 1200 X 500 X 200 MM - MIDDLE</u> SKU 930974

<u>PICTURE</u>

**DIMENSIONS** 

| Type of washbasin        | Rectangular integrated tablet               |
|--------------------------|---------------------------------------------|
| Number of basin(s)       | Single - Middle                             |
| Material                 | Artificial marble                           |
| Colour                   | White                                       |
| Finishing                | Brilliant                                   |
| Thickness of tablet      | 2 cm                                        |
| Depth of basin           | 10 cm                                       |
|                          |                                             |
| With integrated overflow | Yes                                         |
| With integrated tap hole | Yes                                         |
| Diameter of tap hole     | 35 mm                                       |
| With siphon hole         | Yes                                         |
| Diameter of siphon hole  | 45 mm                                       |
| With watertight ring     | No                                          |
|                          |                                             |
| Combination              | can be combined with any Van Marcke cabinet |
| Treatment                | 1                                           |
| Weight                   | 22.4 kg                                     |
| Warranty                 | 5 years                                     |
|                          |                                             |
| Extras                   | /                                           |
| With fixation set        | Yes                                         |