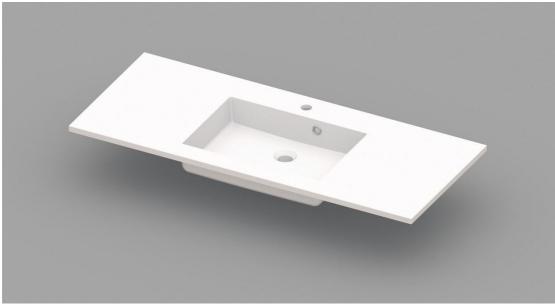

## <u>COSTE – WASHBASIN / INTEGRATED TABLET - 1200 X 500 X 200 MM - MIDDLE</u> SKU 930974

<u>PICTURE</u>

**DIMENSIONS** 

| Type of washbasin        | Rectangular integrated tablet               |
|--------------------------|---------------------------------------------|
| Number of basin(s)       | Single - Middle                             |
| Material                 | Artificial marble                           |
| Colour                   | White                                       |
| Finishing                | Brilliant                                   |
| Thickness of tablet      | 2 cm                                        |
| Depth of basin           | 10 cm                                       |
|                          |                                             |
| With integrated overflow | Yes                                         |
| With integrated tap hole | Yes                                         |
| Diameter of tap hole     | 35 mm                                       |
| With siphon hole         | Yes                                         |
| Diameter of siphon hole  | 45 mm                                       |
| With watertight ring     | No                                          |
|                          |                                             |
| Combination              | can be combined with any Van Marcke cabinet |
| Treatment                | 1                                           |
| Weight                   | 22.4 kg                                     |
| Warranty                 | 5 years                                     |
|                          |                                             |
| Extras                   | /                                           |
| With fixation set        | Yes                                         |