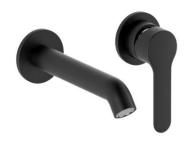

## NERO - BUILT-IN BASIN MIXER - BLACK MATT

SKU 156549

40° + / - 10°

176

## PICTURE: