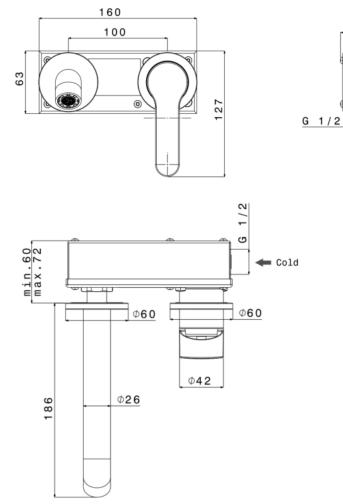

## **DIMENSIONS:**

2021 F156549E

46.5

**↑** Hot

| Type mixer            | Build-in basin mixer, one handle      |
|-----------------------|---------------------------------------|
| Finish                | Black matt                            |
| Material              | Brass                                 |
| Output Pressure 3 bar | 4,5 L/min.                            |
|                       |                                       |
| Type Aerator          | NEOPERL CACHE' HONEYCOMB 1,5 gpm max. |
| Type of connection    | G 1/2"                                |
| Cartridge             | Ceramic discs                         |
| Handle                | Metal, better grip of handles         |
| Mounting              | Wall-mounted                          |
| Water saving          | No                                    |
| Energy saving         | No                                    |
| ECO handle            | No                                    |
| Cold body             | No                                    |
| Safety button 38°C    | No                                    |
| Fixations             | Included                              |
|                       |                                       |
| Certificate           | ACS                                   |
| Weight                | 1.89 kg                               |
| Warranty              | 5 years                               |
| Extra                 | Includes built-in box                 |

2021 F156549E