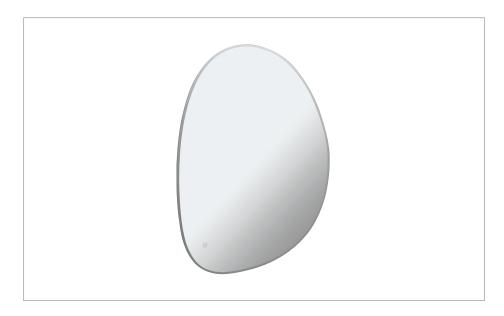

#### **DESCRIPTION**

IP44

Mada LED Mirror 70x90cm

### WEBSITE LINK Click Here

| CATEGORY              | Cabinets & Mirrors                 |
|-----------------------|------------------------------------|
| WARRANTY DETAILS      | 5 Years                            |
| COLOUR                | Clear                              |
| PRIMARY MATERIAL      | Glass                              |
| SECONDARY MATERIAL    | Aluminium                          |
| INSTALL TYPE          | Wall Mounted                       |
| PRODUCT WIDTH MM      | 700                                |
| PRODUCT HEIGHT MM     | 900                                |
| PRODUCT DEPTH MM      | 30                                 |
| PRODUCT NET WEIGHT KG | 7.81                               |
| STANDARDS             | BS EN60598, BS EN60592, BS EN62493 |
|                       |                                    |