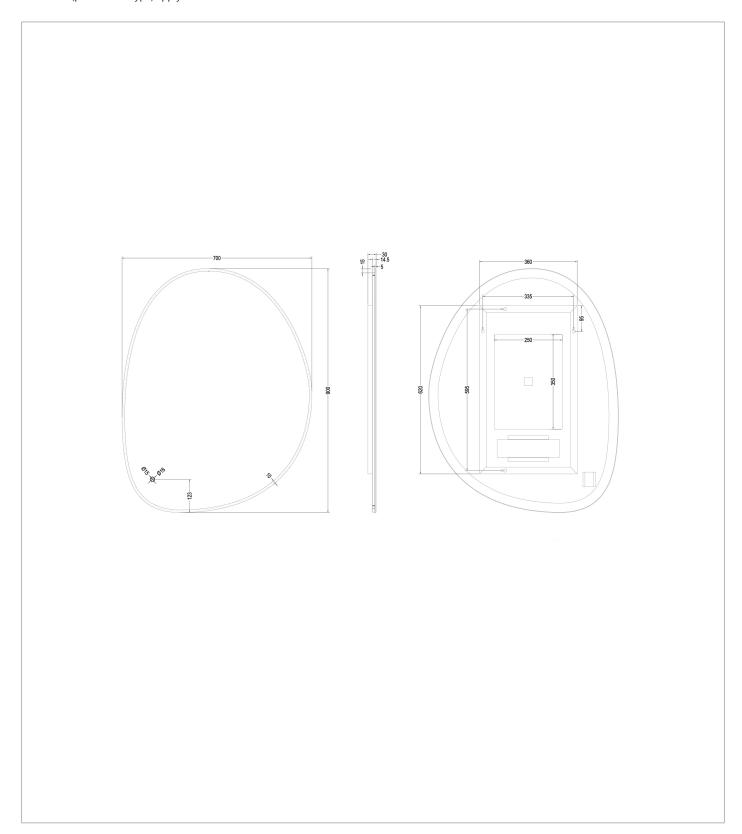

### WEBSITE LINK Click Here

| CATEGORY              | Cabinets & Mirrors                 |
|-----------------------|------------------------------------|
| WARRANTY DETAILS      | 5 Years                            |
| COLOUR                | Clear                              |
| PRIMARY MATERIAL      | Glass                              |
| SECONDARY MATERIAL    | Aluminium                          |
| INSTALL TYPE          | Wall Mounted                       |
| PRODUCT WIDTH MM      | 700                                |
| PRODUCT HEIGHT MM     | 900                                |
| PRODUCT DEPTH MM      | 30                                 |
| PRODUCT NET WEIGHT KG | 7.81                               |
| STANDARDS             | BS EN60598, BS EN60592, BS EN62493 |
|                       |                                    |

## **TECHNICAL DIMENSIONS**

Dimensions in mm unless otherwise specified.

Tolerances (per material type) apply.