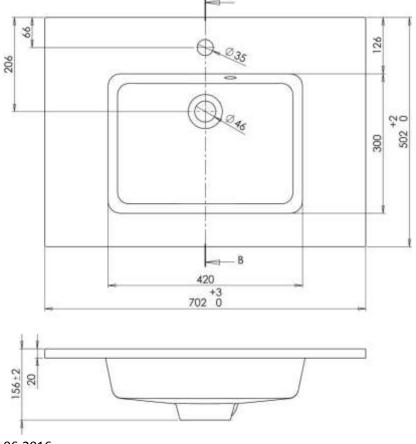

## DIMENSIONS

06.2016

F928361E

Dimensions and assortment can be modified without prior notification.

| Type of washbasin        | Integrated square tablet                    |
|--------------------------|---------------------------------------------|
| Number of basin(s)       | Single                                      |
| Material                 | Artificial marble                           |
| Colour                   | White                                       |
| Finishing                | Brilliant                                   |
| Thickness of tablet      | 2 cm                                        |
| Depth of basin           | 11.1 cm                                     |
|                          |                                             |
| With integrated overflow | Yes                                         |
| With integrated tap hole | Yes                                         |
| With siphon hole         | Yes                                         |
| Diameter of tap hole     | 35 mm                                       |
| With watertight ring     | No                                          |
|                          |                                             |
| Combination              | can be combined with any Van Marcke cabinet |
| Treatment                | Easy clean – anti-liming                    |
| Weight                   | 13.50 kg                                    |
| Warranty                 | 5 years                                     |
|                          |                                             |
| Extras                   |                                             |
| With fixation set        | Yes                                         |