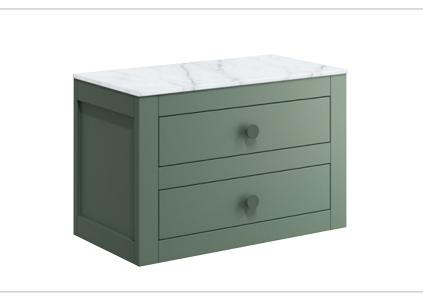

## **PRODUCT DATA SHEET**

PRODUCT CODE CV7000SGR

RANGE CANVASS

DESCRIPTION Basin Unit 700mm Sage Green

| COLOUR                 | Sage Green                                                     |  |
|------------------------|----------------------------------------------------------------|--|
| COLOUR CODE/ REFERENCE | Crosswater Exclusive                                           |  |
| MATERIAL               | 16 and 18mm MDF                                                |  |
|                        | Solvent Free Acrylic Lacquer                                   |  |
| STANDARDS              | EN 13986                                                       |  |
| CONNUNC                | EN 14749                                                       |  |
| INSTALLATION TYPE      | Floor Standing with Legs or Wall Hung                          |  |
| DRAWER BOX             | Self Coloured to Carcass Concealed Runners                     |  |
| DRAWER RUNNERS         | Emuca Silver - Soft Close, Pull to Open                        |  |
| DRAWER EXTENSION       | Full Extension                                                 |  |
| DRAWER ADJUSTMENT      | 3 Way                                                          |  |
| DRAWER CAPACITY        | 30kg                                                           |  |
| WALL HANGERS           | ITALIANA FERRAMENTA Libra 11 With Safety Lock - Factory Fitted |  |
|                        | Load Capacity 200kg Per Pair On A Solid Wall                   |  |
|                        | 3 Way Adjustment                                               |  |
| ADJUSTABLE FEET        | Yes                                                            |  |
| WARRANTY               | 10 Years                                                       |  |