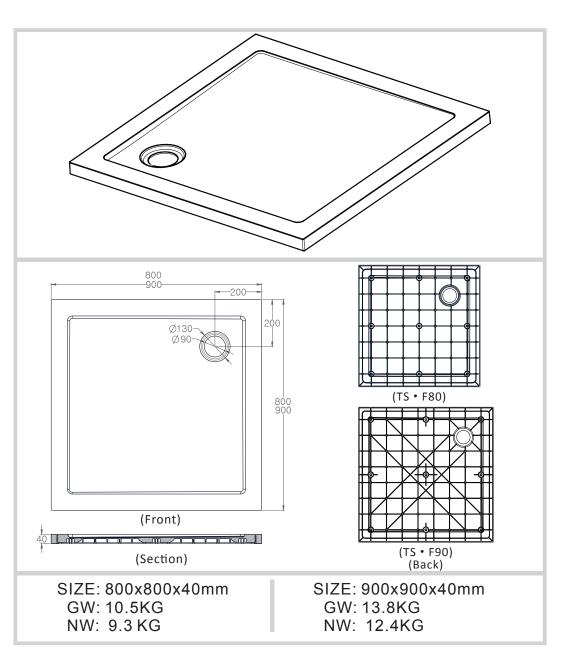

#### Attention:

- 1.Pls keep the position of hole for siphon in advace, the SMC tray size and structure diagram for a reference.
- 2.Pls make sure its smooth between bottom of tray and floor.

## SMC DOUCHEBAK

GW: 14.5KG

NW: 13 KG

GW: 18.7KG

NW: 16.7KG