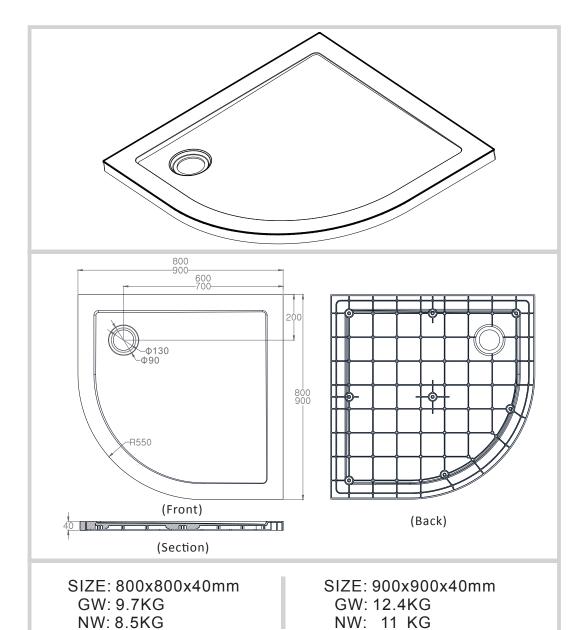

#### Attention:

- 1.Pls keep the position of hole for siphon in advace, the SMC tray size and structure diagram for a reference.
- 2.Pls make sure its smooth between bottom of tray and floor.

## SMC DOUCHEBAK

GW: 14.5KG

NW: 13 KG

GW: 18.7KG

NW: 16.7KG