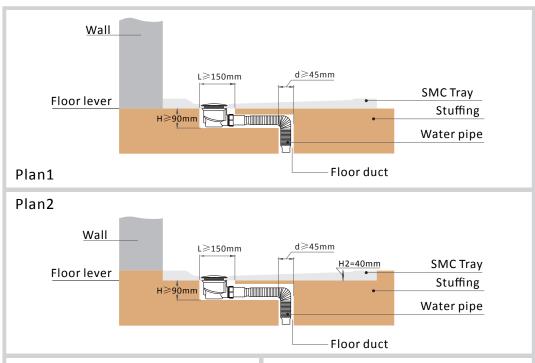

# The Structure Diagram For Siphon

You can install SMC tray as your required ,such as plan 1 and plan 2.

#### Attention:

- 1.Pls keep the position of hole for siphon in advace, the SMC tray size and structure diagram for a reference.
- 2.Pls make sure its smooth between bottom of tray and floor.