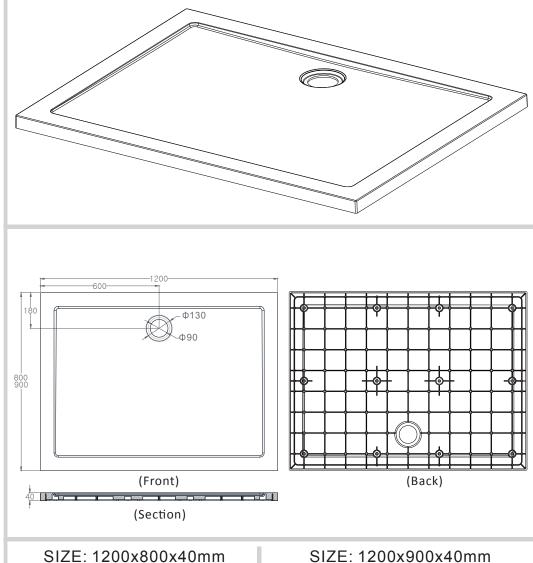

#### Attention:

- 1.Pls keep the position of hole for siphon in advace, the SMC tray size and structure diagram for a reference.
- 2.Pls make sure its smooth between bottom of tray and floor.

## SMC DOUCHEBAK

GW: 14.5KG

NW: 13 KG

GW: 18.7KG

NW: 16.7KG