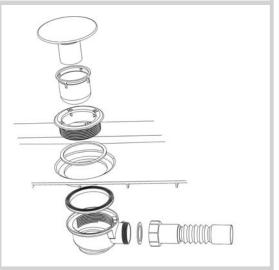

# The Structure Diagram For Siphon

You can install SMC tray as your required ,such as plan 1 and plan 2.

#### Attention:

- 1.Pls keep the position of hole for siphon in advace, the SMC tray size and structure diagram for a reference.
- 2.Pls make sure its smooth between bottom of tray and floor.