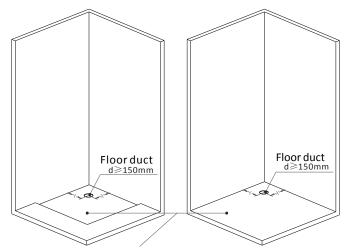

# The Structure Diagram For Siphon

You can install SMC tray as your required ,such as plan 1 and plan 2.

#### Attention:

- 1.Pls keep the position of hole for siphon in advace, the SMC tray size and structure diagram for a reference.
- 2.Pls make sure its smooth between bottom of tray and floor.