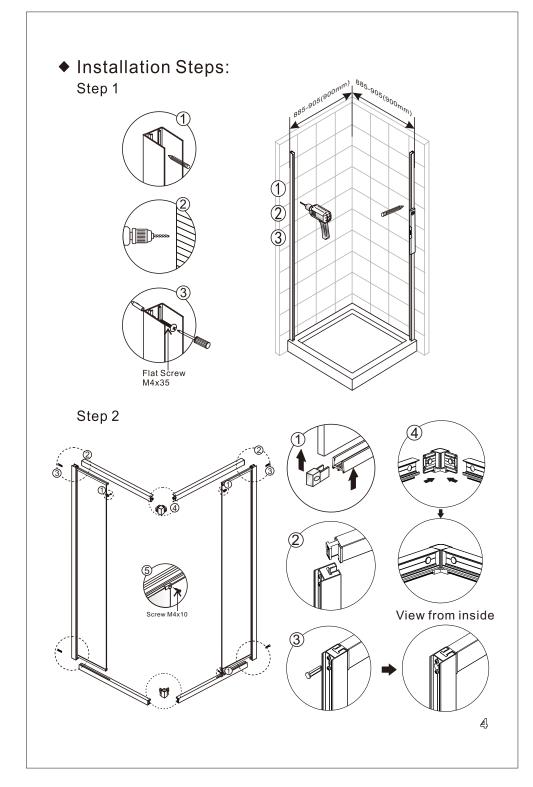

#### Notes: Safety glass can not be re-worked.

Please read these instructions carefully before start of installation.

Special care should be taken when drilling walls to avoid hidden pipes or electrical cables. Note: This product is heavy and may require two people to install.

### **Tools Required**

This product is heavy and may require two people to install.