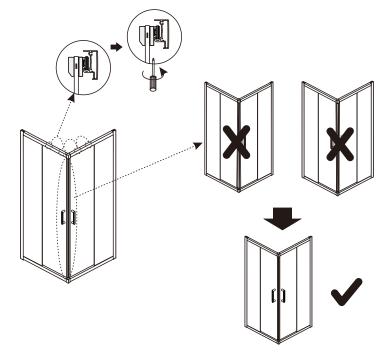

#### Notes: Safety glass can not be re-worked.

Please read these instructions carefully before start of installation.

Special care should be taken when drilling walls to avoid hidden pipes or electrical cables. Note: This product is heavy and may require two people to install.