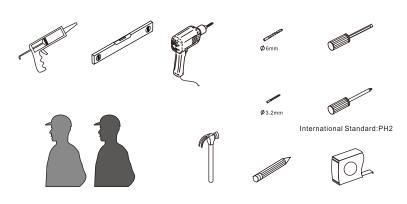

### **Tools Required**

This product is heavy and may require two people to install.