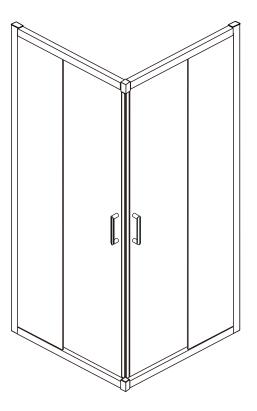

# Step 7 View from inside Step 8 View from inside Allow 24 hours for silicone to dry before use. 7

# INSTALLATION INSTRUCTIONS SW238229



Size: 900x900x1950mm

#### **◆** General Information

Please inspect the product immediately upon receipt for transit damage, missing packs/parts or manufacturing fault. Damage reported later cannot be accepted. Please handle the product with care avoiding knocks and shock loading to all sides and edges of the glass.

#### Notes: Safety glass can not be re-worked.

Please read these instructions carefully before start of installation.

Special care should be taken when drilling walls to avoid hidden pipes or electrical cables. Note: This product is heavy and may require two people to install.

#### **Aftercare instructions**

After use, your shower should be cleaned with soap and water. This is particularly important in hard water districts where insoluble lime salts may be deposited and