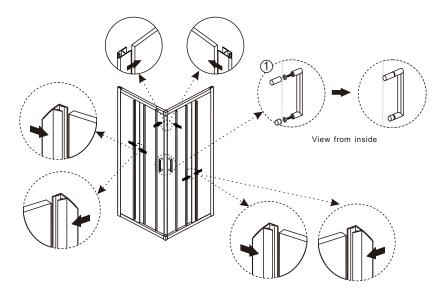

# ◆ Assembly Drawing

- [1] 8xWall Plugs[2] 8xScrews M4x35[3] 2xWall Posts
- [4] 8xScrews M4x8 [5] 2xFixed Panels [6] 4xRails

- [7] 8xDeflectors [8] 4xBottom Rollers [9] 2xDoor Panels

- [10] 2x Magnet Seals [11] 2xHandle Sets [12] 4xTop Rollers

- [13] 2xCorner Connectors [14] 2xProfile Covers

- [15] 4xBumpers [16] 4xJumpers [17] 4xScrews M4x10 [18] 16xScrew Cover Caps