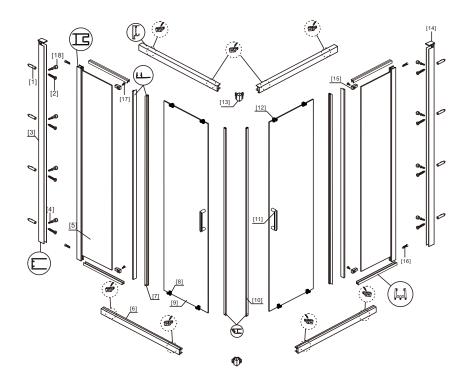

# ◆ Assembly Drawing

- [1] 8xWall Plugs[2] 8xScrews M4x35[3] 2xWall Posts
- [4] 8xScrews M4x8 [5] 2xFixed Panels [6] 4xRails

- [7] 8xDeflectors [8] 4xBottom Rollers [9] 2xDoor Panels

- [10] 2x Magnet Seals [11] 2xHandle Sets [12] 4xTop Rollers

- [13] 2xCorner Connectors [14] 2xProfile Covers

- [15] 4xBumpers [16] 4xJumpers [17] 4xScrews M4x10 [18] 16xScrew Cover Caps