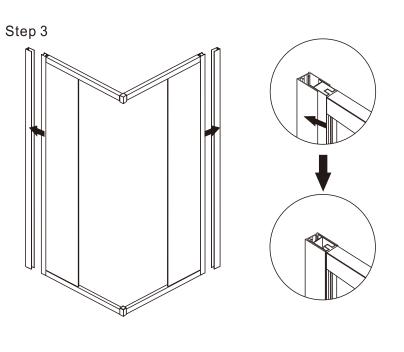

lls to avoid hidden pipes or electrical cables. Note: This product is heavy and may require two people to install.

#### **Aftercare instructions**

After use, your shower should be cleaned with soap and water. This is particularly important in hard water districts where insoluble lime salts may be deposited and allowed to build up. Cleaners of a gritty or abrasive nature should not be used. Care should be taken to avoid contact with strong chemicals such as organic solvents and strippers.

Glass cleaners can be used but with caution, if in doubt contact the manufacturer of the cleaner in question.

Please keep these instructions for aftercare and customer service details.

### **Tools Required**





This product is heavy and may require two people to install.



# Step 5



Step 6



6







# ◆ Box Contents:



# ◆ Assembly Drawing



- [1] 8xWall Plugs[2] 8xScrews M4x35[3] 2xWall Posts
- [4] 8xScrews M4x8 [5] 2xFixed Panels [6] 4xRails

- [7] 8xDeflectors [8] 4xBottom Rollers [9] 2xDoor Panels

- [10] 2x Magnet Seals [11] 2xHandle Sets [12] 4xTop Rollers

- [13] 2xCorner Connectors [14] 2xProfile Covers

- [15] 4xBumpers [16] 4xJumpers [17] 4xScrews M4x10 [18] 16xScrew Cover Caps