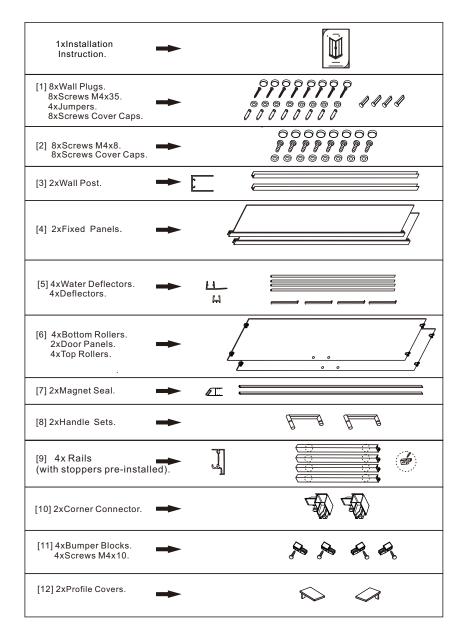

# ◆ Box Contents:

# ◆ Assembly Drawing

- [1] 8xWall Plugs[2] 8xScrews M4x35[3] 2xWall Posts
- [4] 8xScrews M4x8 [5] 2xFixed Panels [6] 4xRails

- [7] 8xDeflectors [8] 4xBottom Rollers [9] 2xDoor Panels

- [10] 2x Magnet Seals [11] 2xHandle Sets [12] 4xTop Rollers

- [13] 2xCorner Connectors [14] 2xProfile Covers

- [15] 4xBumpers [16] 4xJumpers [17] 4xScrews M4x10 [18] 16xScrew Cover Caps