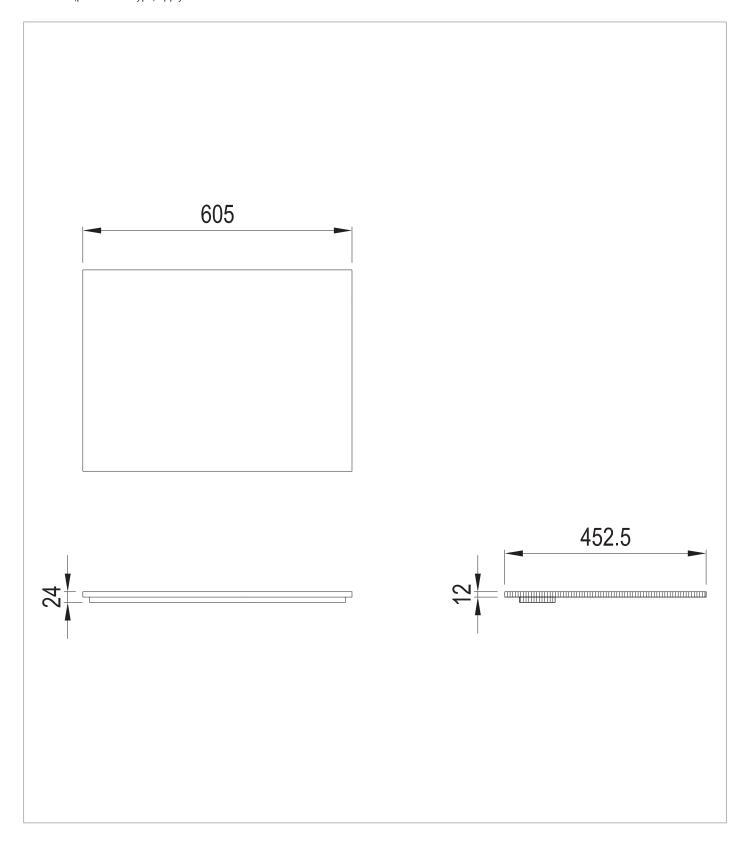

## WEBSITE LINK Click Here

| CATEGORY              | Furniture         |
|-----------------------|-------------------|
| WARRANTY DETAILS      | 10 Years          |
| COLOUR                | Steelwood         |
| PRIMARY MATERIAL      | MFC               |
| INSTALL TYPE          | Furniture Mounted |
| PRODUCT WIDTH MM      | 605               |
| PRODUCT HEIGHT MM     | 12                |
| PRODUCT DEPTH MM      | 452.5             |
| PRODUCT NET WEIGHT KG | 2.93              |
|                       |                   |

## **TECHNICAL DIMENSIONS**

Dimensions in mm unless otherwise specified.

Tolerances (per material type) apply.