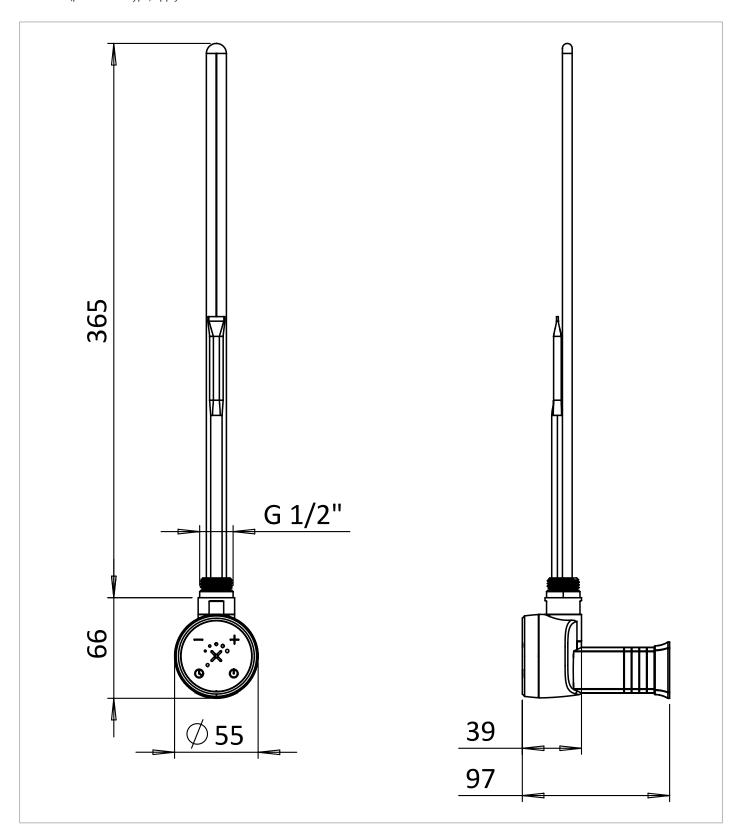

## **TECHNICAL DIMENSIONS**

Dimensions in mm unless otherwise specified.

Tolerances (per material type) apply.

### WEBSITE LINK Click Here

| CATEGORY                  | Heating            |  |  |
|---------------------------|--------------------|--|--|
| COLOUR                    | Brushed Brass      |  |  |
| FINISH APPLICATION        | Lacquered          |  |  |
| PRIMARY MATERIAL          | ABS                |  |  |
| PRODUCT LENGTH MM         | 55                 |  |  |
| PRODUCT HEIGHT MM         | 66                 |  |  |
| PRODUCT WIDTH MM          | 431                |  |  |
| PRODUCT BOXED WEIGHT (KG) | 0.65               |  |  |
| INSTALL TYPE              | N/A                |  |  |
| STANDARDS                 | BS EN 60335-1:2012 |  |  |
|                           |                    |  |  |