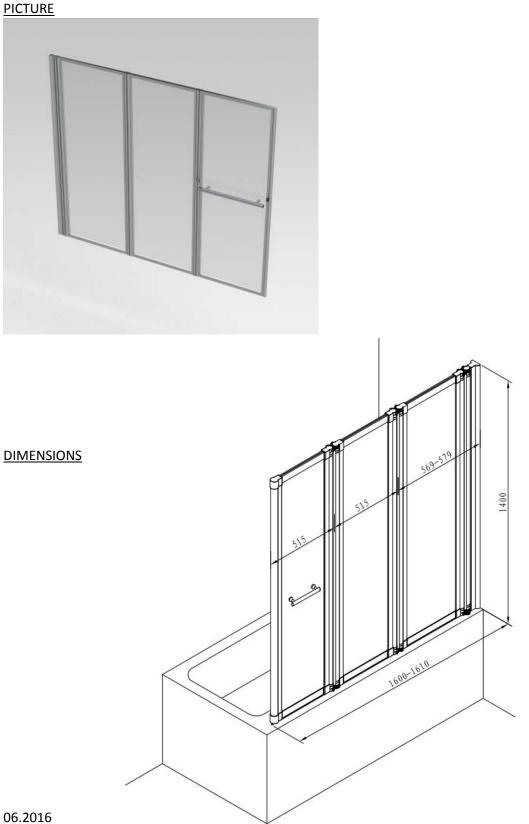

## PANNELLO – BATH SCREEN - 160X140 - 3 PANELS

SKU 224124

F224124E

| Type of shower door     | Bath screen – 3 panels   |
|-------------------------|--------------------------|
| Materiel of profile     | Polished Aluminium       |
| Profile finishing       | Chrome                   |
| Glass finishing         | Transparent safety glass |
| Glass thickness         | 4 mm                     |
| Glass treatment         | Easyclean – anti-liming  |
|                         |                          |
| Combinations            | On Bath                  |
| Rotation way            | Internal 180°            |
| Extensibility           | 1600 - 1610 mm           |
| Access                  | /                        |
| Radius                  | /                        |
|                         |                          |
| Reversible              | Yes                      |
| Lift-system             | No                       |
| Handle                  | Yes                      |
| Hinges / rolls          | Hinges                   |
| Hinges / rolls material | /                        |
| Removable panels        | No                       |
| Magnetic closing        | No                       |
| Compensation profile    | /                        |
|                         |                          |
| Certificates            | CE                       |
| Weight                  | 25 kg                    |
| Warranty                | 5 years                  |
| Extras                  | With towel holder        |
| Frameless               | Yes                      |
| With fixation set       | Yes                      |