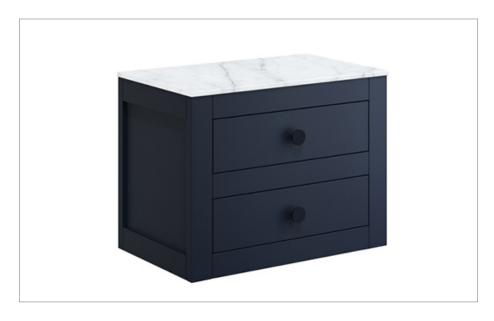

## **PRODUCT DATA SHEET**

PRODUCT CODE CV6000IB

RANGE CANVASS

DESCRIPTION
Basin Unit 600mm Deep Indigo Blue

| COLOUR                 | Indigo Blue                                                    |  |
|------------------------|----------------------------------------------------------------|--|
| COLOUR CODE/ REFERENCE | Crosswater Exclusive                                           |  |
| MATERIAL               | 16 and 18mm MDF                                                |  |
| MALLIMAL               | Solvent Free Acrylic Lacquer                                   |  |
| STANDARDS              | EN 13986                                                       |  |
|                        | EN 14749                                                       |  |
| INSTALLATION TYPE      | Floor Standing with Legs or Wall Hung                          |  |
| DRAWER BOX             | Self Coloured to Carcass Concealed Runners                     |  |
| DRAWER RUNNERS         | Emuca Silver - Soft Close, Pull to Open                        |  |
| DRAWER EXTENSION       | Full Extension                                                 |  |
| DRAWER ADJUSTMENT      | 3 Way                                                          |  |
| DRAWER CAPACITY        | 30kg                                                           |  |
| WALL HANGERS           | ITALIANA FERRAMENTA Libra 11 With Safety Lock - Factory Fitted |  |
|                        | Load Capacity 200kg Per Pair On A Solid Wall                   |  |
|                        | 3 Way Adjustment                                               |  |
| ADJUSTABLE FEET        | Yes                                                            |  |
| WARRANTY               | 10 Years                                                       |  |