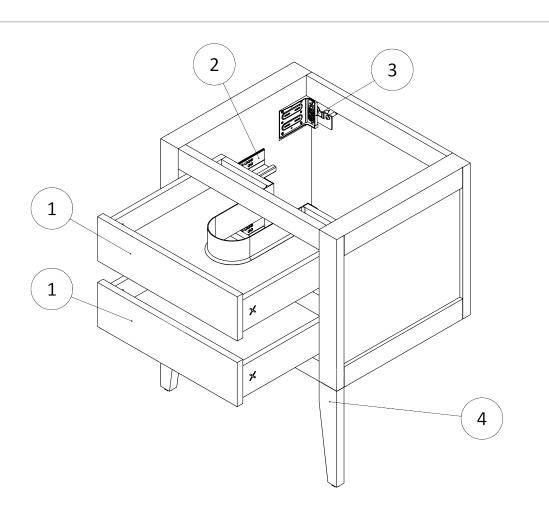

## **SPARES DIAGRAM**

| NUMBER | PART CODE          | DESCRIPTION                                     |
|--------|--------------------|-------------------------------------------------|
| 1      | DF_CV6000WG        | Canvass Drawer Front - Gloss White              |
|        | DF_CV6000IB        | Canvass Drawer Front - Indigo Blue              |
|        | DF_CV6000SG        | Canvass Drawer Front - Storm Grey               |
|        | DF_CV6000SGR       | Canvass Drawer Front - Sage Green               |
| 2      | RUNNERSCANVASS     | Set of Drawer Runners x2 Canvass Depth<br>455mm |
| 3      | WBRACKETSCANVASS   | Wall Brackets x2 Canvass                        |
| 4      | LEGISNTALL_CANVASS | Canvass Leg Install kit                         |