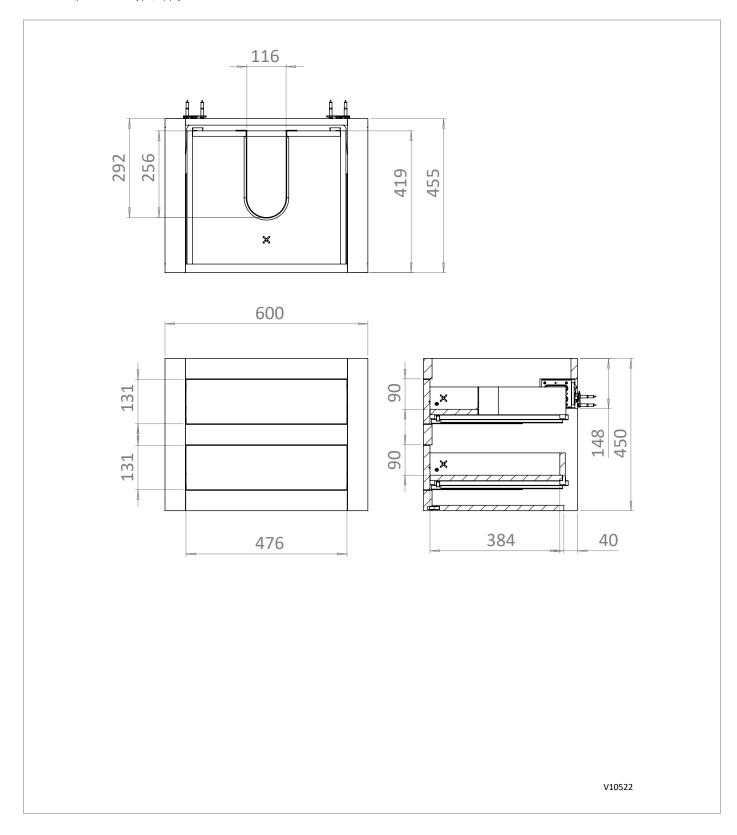

## **TECHNICAL DIMENSIONS**

Dimensions in mm unless otherwise specified.

Tolerances (per material type) apply.