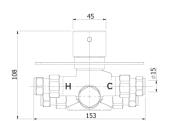

## KIRI CONCEALED MIXER VALVE (2 OUTLETS)

- CONSTRUCTION: Brass
- CARTRIDGE/VALVE TYPE: Thermostatic SUPPLY: Suitable for high pressure only INLET CONNECTIONS: 15mm Compression WORKING PRESSURES: 0.5 - 5.0 bar

**OPERATION:** Separate Flow And Temperature Controls

 $\boldsymbol{\cdot}$  Diverter cartridge to two outlets

Chrome

- · 38°C temperature hot stop with override facility
- $\cdot$  Concealed shower spindle extension available

## KIRI 2VDIV