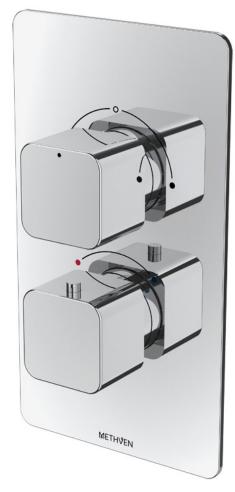

## KIRI CONCEALED MIXER VALVE (2 OUTLETS)

- CONSTRUCTION: Brass
- CARTRIDGE/VALVE TYPE: Thermostatic SUPPLY: Suitable for high pressure only INLET CONNECTIONS: 15mm Compression WORKING PRESSURES: 0.5 - 5.0 bar

**OPERATION:** Separate Flow And Temperature Controls

 $\boldsymbol{\cdot}$  Diverter cartridge to two outlets

Chrome

- · 38°C temperature hot stop with override facility
- $\cdot$  Concealed shower spindle extension available

## KIRI 2VDIV