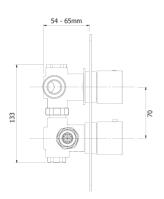

## KIRI CONCEALED MIXER VALVE (2 OUTLETS)

- CONSTRUCTION: Brass
- CARTRIDGE/VALVE TYPE: Thermostatic SUPPLY: Suitable for high pressure only INLET CONNECTIONS: 15mm Compression WORKING PRESSURES: 0.5 - 5.0 bar

**OPERATION:** Separate Flow And Temperature Controls

 $\boldsymbol{\cdot}$  Diverter cartridge to two outlets

Chrome

- · 38°C temperature hot stop with override facility
- $\cdot$  Concealed shower spindle extension available

## KIRI 2VDIV