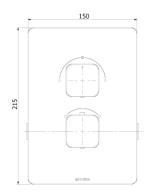

## KIRI CONCEALED MIXER VALVE (2 OUTLETS)

- CONSTRUCTION: Brass
- CARTRIDGE/VALVE TYPE: Thermostatic SUPPLY: Suitable for high pressure only INLET CONNECTIONS: 15mm Compression WORKING PRESSURES: 0.5 - 5.0 bar

**OPERATION:** Separate Flow And Temperature Controls

 $\boldsymbol{\cdot}$  Diverter cartridge to two outlets

Chrome

- · 38°C temperature hot stop with override facility
- $\cdot$  Concealed shower spindle extension available

## KIRI 2VDIV