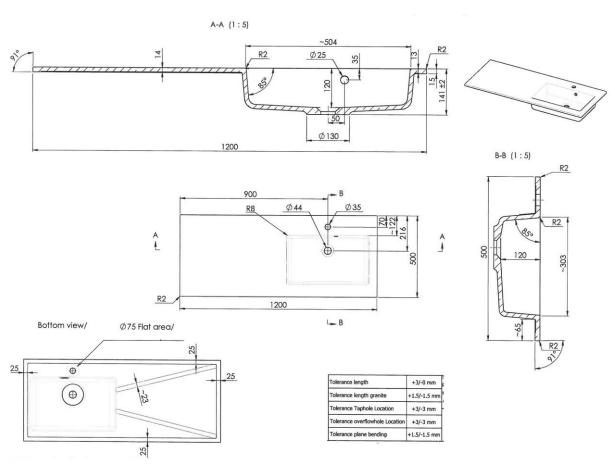

## SKU 928348

| Dimensions:              | 1200x500x15 mm                                                                                                                                        |
|--------------------------|-------------------------------------------------------------------------------------------------------------------------------------------------------|
| <u>Colour</u> :          | white                                                                                                                                                 |
| <u>Material</u> :        | resin / artificial marble                                                                                                                             |
| <u>Characteristics</u> : | <ul> <li>washbasin / tablet to be integrated to cabinet</li> <li>1 washbasin on the right</li> <li>central tap hole</li> <li>with overflow</li> </ul> |
| <u>Weight</u> :          | 19.50 kg                                                                                                                                              |
| Warranty:                | 60 months                                                                                                                                             |