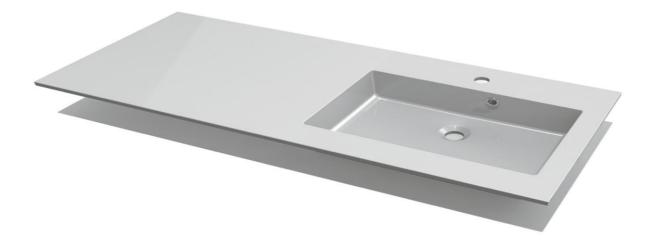

## DON - WASHBASIN / INTEGRATED TABLET - RIGHT - 120X50

SKU 928348

F928348E

## DON - WASHBASIN / INTEGRATED TABLET - RIGHT - 120X50

## SKU 928348

| Dimensions:              | 1200x500x15 mm                                                                                                                                        |
|--------------------------|-------------------------------------------------------------------------------------------------------------------------------------------------------|
| <u>Colour</u> :          | white                                                                                                                                                 |
| <u>Material</u> :        | resin / artificial marble                                                                                                                             |
| <u>Characteristics</u> : | <ul> <li>washbasin / tablet to be integrated to cabinet</li> <li>1 washbasin on the right</li> <li>central tap hole</li> <li>with overflow</li> </ul> |
| <u>Weight</u> :          | 19.50 kg                                                                                                                                              |
| Warranty:                | 60 months                                                                                                                                             |