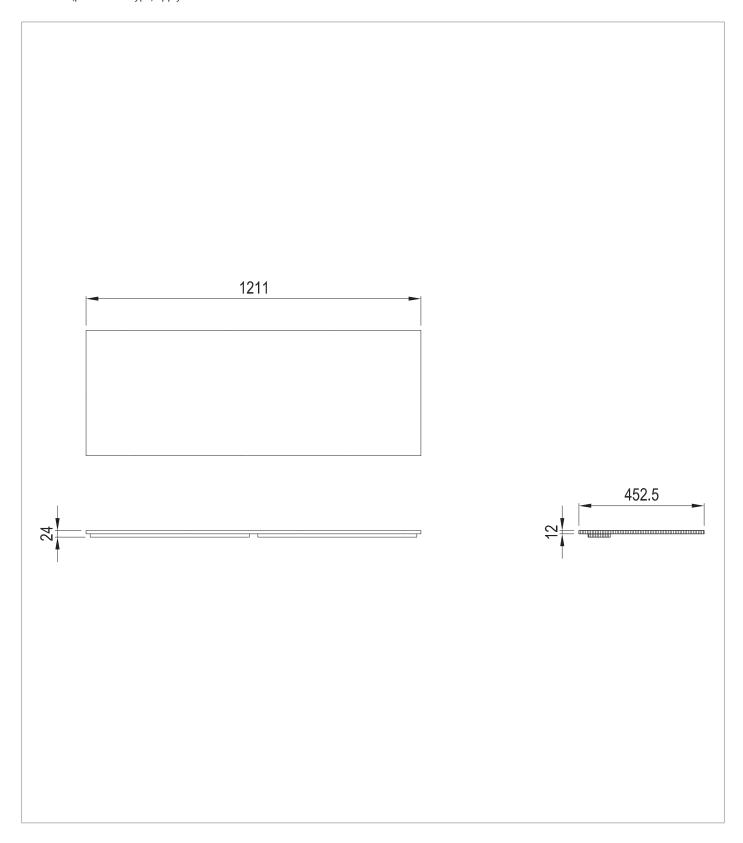

## WEBSITE LINK Click Here

| CATEGORY              | Furniture         |
|-----------------------|-------------------|
| WARRANTY DETAILS      | 10 Years          |
| COLOUR                | Warm Stone        |
| PRIMARY MATERIAL      | MFC               |
| INSTALL TYPE          | Furniture Mounted |
| PRODUCT WIDTH MM      | 1211              |
| PRODUCT HEIGHT MM     | 12                |
| PRODUCT DEPTH MM      | 452.5             |
| PRODUCT NET WEIGHT KG | 5.86              |
|                       |                   |

## **TECHNICAL DIMENSIONS**

Dimensions in mm unless otherwise specified.

Tolerances (per material type) apply.