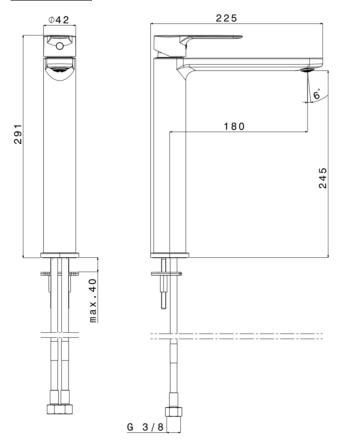

## DIMENSIONS:

| Type of mixer         | High single-lever basin mixer without waste |
|-----------------------|---------------------------------------------|
| Finish                | Chrome                                      |
| Material              | Brass                                       |
| Output Pressure 3 bar | 7,4 l/min. Full – 14,7 l/min                |
| Pop-up waste          | No                                          |
| Type of spout         | Fixed spout, 180 mm long                    |
| Type of aerator       | Water saving                                |
| Type of connection    | Flexibles - G 3/8"                          |
| Type of cartridge     | Ceramic, 2-stage operation, water saving    |
| Handle                | Metal, easy handle                          |
| Tap hole Ø            | Ø 35 mm                                     |
| Certificate           | ACS                                         |
| Weight                | 1.61 kg                                     |
| Warranty              | 5 years                                     |
| Extra's               | Flexibles included                          |