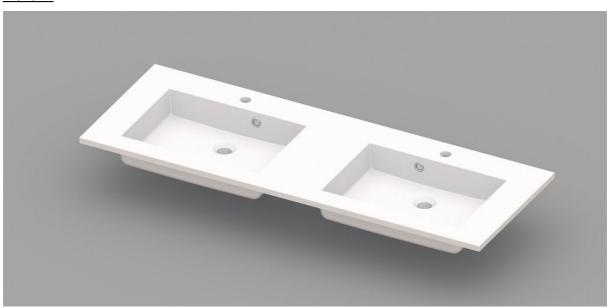

## COSTE - WASHBASIN / INTEGRATED TABLET - 1400 X 500 X 200 MM

SKU 930958

## **PICTURE**



## **DIMENSIONS**



| Type of washbasin        | Rectangular integrated tablet               |
|--------------------------|---------------------------------------------|
| Number of basin(s)       | Double                                      |
| Material                 | Artificial marble                           |
| Colour                   | White                                       |
| Finishing                | Brilliant                                   |
| Thickness of tablet      | 2 cm                                        |
| Depth of basin           | 10 cm                                       |
|                          |                                             |
| With integrated overflow | Yes                                         |
| With integrated tap hole