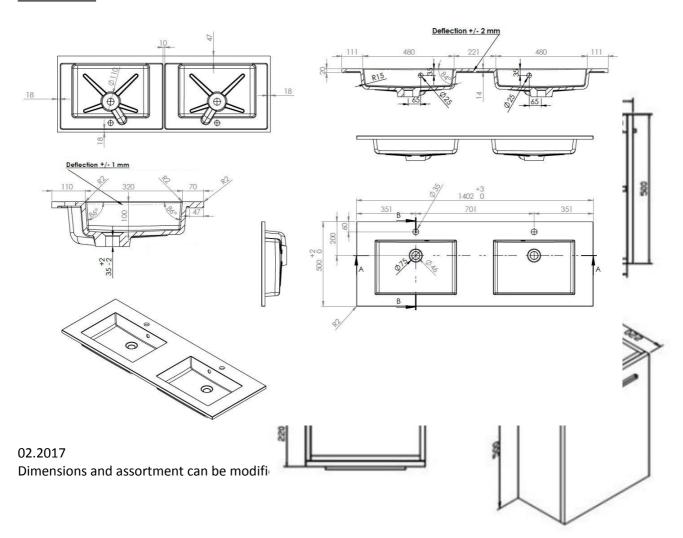

## **DIMENSIONS**

| Type of washbasin        | Rectangular integrated tablet               |
|--------------------------|---------------------------------------------|
| Number of basin(s)       | Double                                      |
| Material                 | Artificial marble                           |
| Colour                   | White                                       |
| Finishing                | Brilliant                                   |
| Thickness of tablet      | 2 cm                                        |
| Depth of basin           | 10 cm                                       |
|                          |                                             |
| With integrated overflow | Yes                                         |
| With integrated tap hole | Yes                                         |
| Diameter of tap hole     | 35 mm                                       |
| With siphon hole         | Yes                                         |
| Diameter of siphon hole  | 45 mm                                       |
| With watertight ring     | No                                          |
|                          |                                             |
| Combination              | can be combined with any Van Marcke cabinet |
| Treatment                | /                                           |
| Weight                   | 31 kg                                       |
| Warranty                 | 5 years                                     |
|                          |                                             |
| Extras                   | /                                           |
| With fixation set        | Yes                                         |