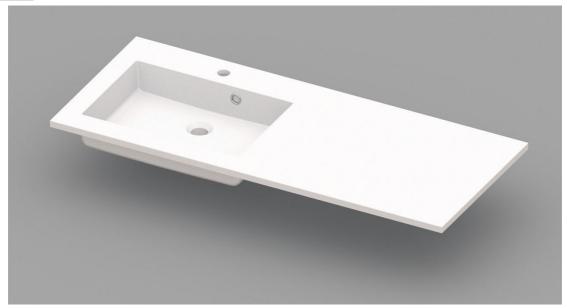

## COSTE - WASHBASIN / INTEGRATED TABLET - 1200 X 500 X 200 MM - LEFT

SKU 930956

## **PICTURE**

## **DIMENSIONS**

| Type of washbasin        | Rectangular integrated tablet               |
|--------------------------|---------------------------------------------|
| Number of basin(s)       | Single - Left                               |
| Material                 | Artificial marble                           |
| Colour                   | White                                       |
| Finishing                | Brilliant                                   |
| Thickness of tablet      | 2 cm                                        |
| Depth of basin           | 10 cm                                       |
|                          |                                             |
| With integrated overflow | Yes                                         |
| With integrated tap hole | Yes                                         |
| Diameter of tap hole     | 35 mm                                       |
| With siphon hole         | Yes                                         |
| Diameter of siphon hole  | 45 mm                                       |
| With watertight ring     | No                                          |
|                          |                                             |
| Combination              | can be combined with any Van Marcke cabinet |
| Treatment                | /                                           |
| Weight                   | 22.4 kg                                     |
| Warranty                 | 5 years                                     |
|                          |                                             |
| Extras                   | /                                           |
| With fixation set        | Yes                                         |