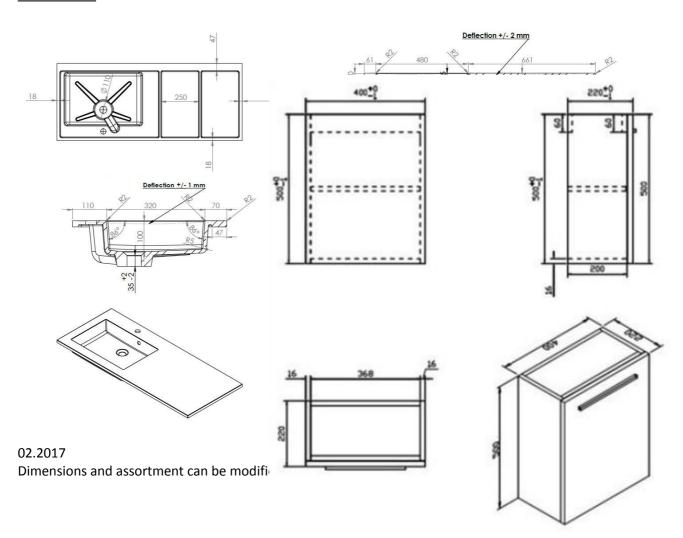

## **DIMENSIONS**

| Type of washbasin        | Rectangular integrated tablet               |
|--------------------------|---------------------------------------------|
| Number of basin(s)       | Single - Left                               |
| Material                 | Artificial marble                           |
| Colour                   | White                                       |
| Finishing                | Brilliant                                   |
| Thickness of tablet      | 2 cm                                        |
| Depth of basin           | 10 cm                                       |
|                          |                                             |
| With integrated overflow | Yes                                         |
| With integrated tap hole | Yes                                         |
| Diameter of tap hole     | 35 mm                                       |
| With siphon hole         | Yes                                         |
| Diameter of siphon hole  | 45 mm                                       |
| With watertight ring     | No                                          |
|                          |                                             |
| Combination              | can be combined with any Van Marcke cabinet |
| Treatment                | /                                           |
| Weight                   | 22.4 kg                                     |
| Warranty                 | 5 years                                     |
|                          |                                             |
| Extras                   | /                                           |
| With fixation set        | Yes                                         |