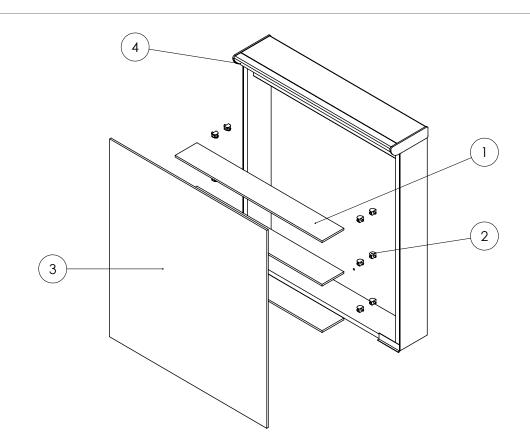

## **SPARES DIAGRAM**

| NUMBER | PART CODE   | DESCRIPTION                                 |
|--------|-------------|---------------------------------------------|
|        | MIRRORFIX   | Fixing screw pack for keyhole mirror fixing |
| 1      | LU-62SHELF  | Glass Shelf x1 for LU6270                   |
| 2      | LU-SHELFSET | Glass Shelf Supports x12 LU Cab             |
|        | LU-FIXKIT   | Install Kit for LU Cabinets                 |
| 3      | LU-62DOOR   | Mirror Door for LU6270                      |
|        | LU-HANDLE   | Handle for LU Cabinets                      |
| 4      | LU-62PLEX   | Acrylic for LU6270                          |
|        | LU-62LED    | LED Strip for LU6270                        |