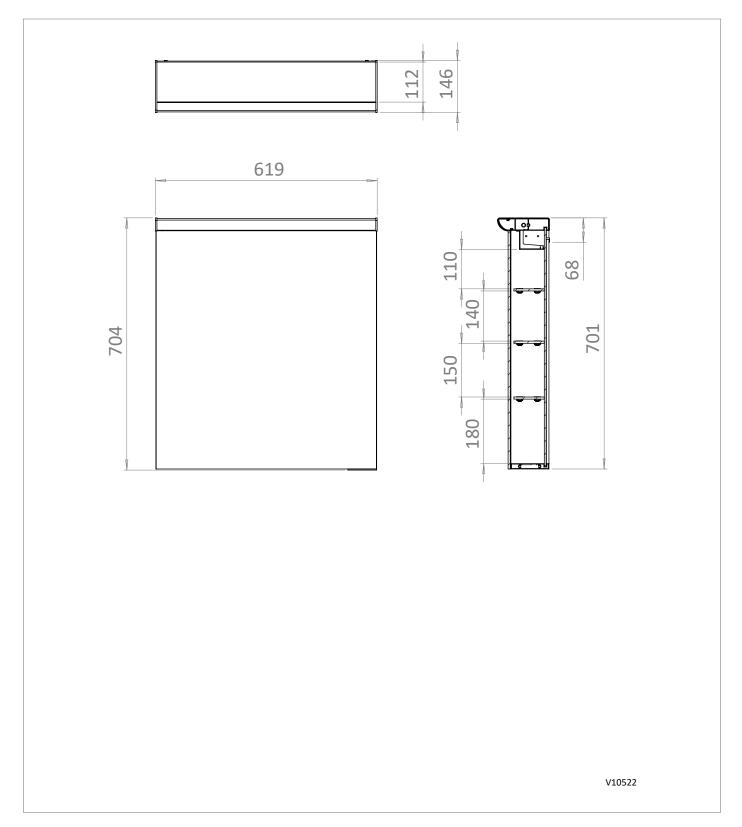

## **TECHNICAL DIMENSIONS**

Dimensions in mm unless otherwise specified. Tolerances (per material type) apply.