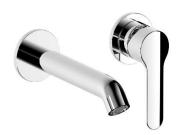

## NERO – BUILT-IN BASIN MIXER - CHROME

SKU 156592

## PICTURE:



## **DIMENSIONS:**







2021 F156592E

| Type mixer            | Build-in basin mixer, one handle      |
|-----------------------|---------------------------------------|
| Finish                | Chrome                                |
| Material              | Brass                                 |
| Output Pressure 3 bar | 4,5 L/min.                            |
|                       |                                       |
| Type Aerator          | NEOPERL CACHE' HONEYCOMB 1,5 gpm max. |
| Type of connection    | G 1/2"                                |
| Cartridge             | Ceramic discs                         |
| Handle                | Metal, better grip of handles         |
| Mounting              | Wall-mounted                          |
| Water saving          | No