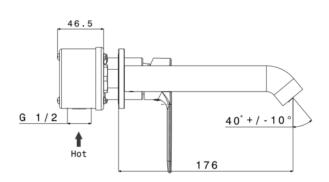

## **DIMENSIONS:**

2021 F156592E

| Type mixer            | Build-in basin mixer, one handle      |
|-----------------------|---------------------------------------|
| Finish                | Chrome                                |
| Material              | Brass                                 |
| Output Pressure 3 bar | 4,5 L/min.                            |
|                       |                                       |
| Type Aerator          | NEOPERL CACHE' HONEYCOMB 1,5 gpm max. |
| Type of connection    | G 1/2"                                |
| Cartridge             | Ceramic discs                         |
| Handle                | Metal, better grip of handles         |
| Mounting              | Wall-mounted                          |
| Water saving          | No                                    |
| Energy saving         | No                                    |
| ECO handle            | No                                    |
| Cold body             | No                                    |
| Safety button 38°C    | No                                    |
| Fixations             | Included                              |
|                       |                                       |
| Certificate           | ACS                                   |
| Weight                | 1.89 kg                               |
| Warranty              | 5 years                               |
| Extra                 | Includes built-in box                 |