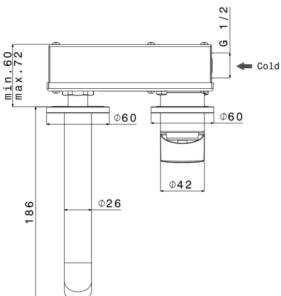

## **DIMENSIONS:**

2021 F156592E

| Type mixer            | Build-in basin mixer, one handle      |
|-----------------------|---------------------------------------|
| Finish                | Chrome                                |
| Material              | Brass                                 |
| Output Pressure 3 bar | 4,5 L/min.                            |
|                       |                                       |
| Type Aerator          | NEOPERL CACHE' HONEYCOMB 1,5 gpm max. |
| Type of connection    | G 1/2"                                |
| Cartridge             | Ceramic discs                         |
| Handle                | Metal, better grip of handles         |
| Mounting              | Wall-mounted                          |
| Water saving          | No                                    |
| Energy saving         | No                                    |
| ECO handle            | No                                    |
| Cold body             | No                                    |
| Safety button 38°C    | No                                    |
| Fixations             | Included                              |
|                       |                                       |
| Certificate           | ACS                                   |
| Weight                | 1.89 kg                               |
| Warranty              | 5 years                               |
| Extra                 | Includes built-in box                 |