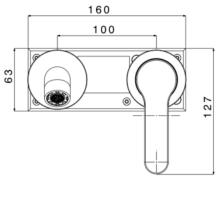

## **DIMENSIONS:**

2021 F156592E

| Type mixer            | Build-in basin mixer, one handle      |
|-----------------------|---------------------------------------|
| Finish                | Chrome                                |
| Material              | Brass                                 |
| Output Pressure 3 bar | 4,5 L/min.                            |
|                       |                                       |
| Type Aerator          | NEOPERL CACHE' HONEYCOMB 1,5 gpm max. |
| Type of connection    | G 1/2"                                |
| Cartridge             | Ceramic discs                         |
| Handle                | Metal, better grip of handles         |
| Mounting              | Wall-mounted                          |
| Water saving          | No                                    |
| Energy saving         | No                                    |
| ECO handle            | No                                    |
| Cold body             | No                                    |
| Safety button 38°C    | No                                    |
| Fixations             | Included                              |
|                       |                                       |
| Certificate           | ACS                                   |
| Weight                | 1.89 kg                               |
| Warranty              | 5 years                               |
| Extra                 | Includes built-in box                 |