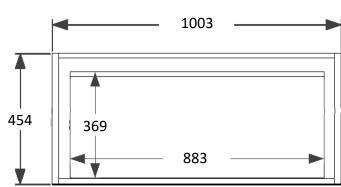

Information updated July 2020

Tel 0345 873 8840

KAI 1000mm SINGLE DRAWER FURNITURE

| TECHNICAL DATA    |                                                         | SPECIFICATION             |                                                        |
|-------------------|---------------------------------------------------------|---------------------------|--------------------------------------------------------|
| CODE No UNIT      | KL10000D                                                | Installation Information: | The intended installation wall needs to be strong      |
| Required Basins   | KL1000SCW                                               |                           | enough for the weight of the furniture and basin. Wall |
| Required Worktop  | KL1000TWG                                               |                           | fixings for solid walls included.                      |
| Recommended use:  | Domestic, residential                                   |                           | Integral anodised aluminium handle                     |
| Dimension Unit    | w 1003 x d 454x h 480mm                                 |                           |                                                        |
| Dimension basin   | w 1010 x d 460 x h 20mm                                 |                           |                                                        |
| Dimension worktop | w 1010 x d 460 x h 19mm                                 |                           |                                                        |
| Installation:     | Wall Hung                                               | Furniture Colours:        |                                                        |
| Materials:        | Carcass and drawer front 18mm Melamine faced board      | White gloss lacquer       | KL1000DWG                                              |
|                   | Drawer set 16mm Melmaine faced board                    | Grey Gloss Lacquer        | KL1000DGG                                              |
| Specification:    | Full extension soft close drawer - 25kg weight capacity | Grey Oak Décor            | KL1000DGO                                              |
| Weight:           | 22kg                                                    |                           |                                                        |
| Fitting:          | Wall hangers integrated into carcass                    | Standards                 | EN 312 and EN 14322.                                   |
|                   | Wall brackets supplied                                  |                           |                                                        |
| Required Fitting: | BSW0103WG Click Clack Basin waste with Ceramic Cover    |                           |                                                        |
| Advised Fitting:  | Space saving 50mm seal trap BTR0510W                    |                           |                                                        |
| Warranty          | 10 years on furniture, lifetime on ceramic basin        |                           |                                                        |

FRONT VIEW PLAN VIEW