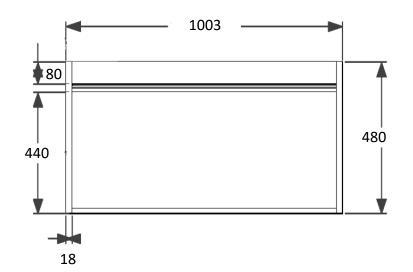

Information updated July 2020

Tel 0345 873 8840

KAI 1000mm SINGLE DRAWER FURNITURE

| TECHNICAL DATA    |                                                         | SPECIFICATION             |                                                        |
|-------------------|---------------------------------------------------------|---------------------------|--------------------------------------------------------|
| CODE No UNIT      | KL10000D                                                | Installation Information: | The intended installation wall needs to be strong      |
| Required Basins   | KL1000SCW                                               |                           | enough for the weight of the furniture and basin. Wall |
| Required Worktop  | KL1000TWG                                               |                           | fixings for solid walls included.                      |
| Recommended use:  | Domestic, residential                                   |                           | Integral anodised aluminium handle                     |
| Dimension Unit    | w 1003 x d 454x h 480mm                                 |                           |                                                        |
| Dimension basin   | w 1010 x d 460 x h 20mm                                 |                           |                                                        |
| Dimension worktop | w 1010 x d 460 x h 19mm                                 |                           |                                                        |
| Installation:     | Wall Hung                                               | Furniture Colours:        |                                                        |
| Materials:        | Carcass and drawer front 18mm Melamine faced board      | White gloss lacquer       | KL1000DWG                                              |
|                   | Drawer set 16mm Melmaine faced board                    | Grey Gloss Lacquer        | KL1000DGG                                              |
| Specification:    | Full extension soft close drawer - 25kg weight capacity | Grey Oak Décor            | KL1000DGO                                              |
| Weight:           | 22kg                                                    |                           |                                                        |
| Fitting:          | Wall hangers integrated into carcass                    | Standards                 | EN 312 and EN 14322.                                   |
|                   | Wall brackets supplied                                  |                           |                                                        |
| Required Fitting: | BSW0103WG Click Clack Basin waste with Ceramic Cover    |                           |                                                        |
| Advised Fitting:  | Space saving 50mm seal trap BTR0510W                    |                           |                                                        |
| Warranty          | 10 years on furniture, lifetime on ceramic basin        |                           |                                                        |

FRONT VIEW PLAN VIEW