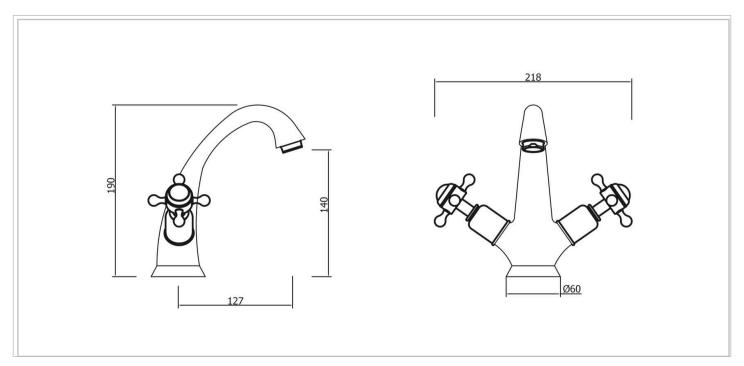

| HEADWORK        | 1/2" Ceramic disc/quarter turn |
|-----------------|--------------------------------|
| CONNECTIONS     | G1/2"                          |
| UK APPROVALS    | Na                             |
| OTHER APPROVALS | Na                             |
| WARRANTY*       | 15 Years (5 on cartridges)     |