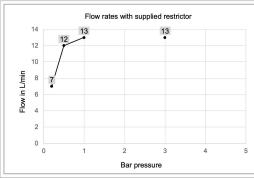

| Bar pressure |     | Flow<br>L/min |
|--------------|-----|---------------|
| Low          | 0.2 | 7             |
| Med          | 0.5 | 12            |
|              | 1   | 13            |
|              | 2   | -             |
| High         | 3   | 13            |
|              | 4   | -             |
|              | 5   | -             |