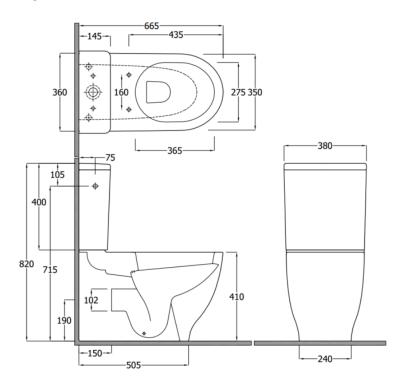

## **DIMENSIONS**:

Depth: 665 mm Width: 360 mm Height: 410 mm

2019 F049033E

The dimensions, as well as the assortment can be modified without prior notice.

| Type of toilet   | Floor-standing                                                                            |
|------------------|-------------------------------------------------------------------------------------------|
| Material         | Porcelain                                                                                 |
| Colour           | White                                                                                     |
| Fixation         | Yes                                                                                       |
| Exit             | P-outlet 65 cm                                                                            |
| With toilet seat | No                                                                                        |
| With cistern     | No                                                                                        |
| Rimless          | Yes                                                                                       |
| Certificates     | Yes                                                                                       |
| Weight           | 49 kg                                                                                     |
| Warranty         | 5 years                                                                                   |
| Extra            | To combine with cistern (sku 049034), toilet seat (sku 093588), vario outlet (sku 049036) |