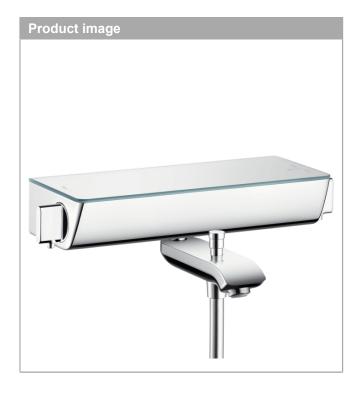

# **Ecostat Select thermostatic bath mixer for exposed fitting**

Surfaces: chrome Art. no.: 13141000

### product features

- · designed to run 2 outlets
- · safety stop at 40°C
- · flow rate hand shower connection at 3 bar: 30 l/min
- · flow rate bath filler (at 3 bar): 20 l/min
- · operating pressure: min. 1 bar / max. 10 bar
- · shelf made of safety glass
- · exposed design allows easy installation, all working parts are outside of the wall
- $\cdot\,\,$  in case of installation on existing G  $1\!\!\!/_{\!2}$  connections, adaptor no. 02026000 must be used