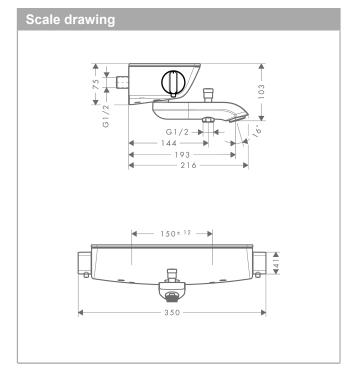

### product features

- · designed to run 2 outlets
- · safety stop at 40°C
- · flow rate hand shower connection at 3 bar: 30 l/min
- · flow rate bath filler (at 3 bar): 20 l/min
- · operating pressure: min. 1 bar / max. 10 bar
- · shelf made of safety glass
- · exposed design allows easy installation, all working parts are outside of the wall
- $\cdot\,\,$  in case of installation on existing G  $1\!\!\!/_{\!2}$  connections, adaptor no. 02026000 must be used