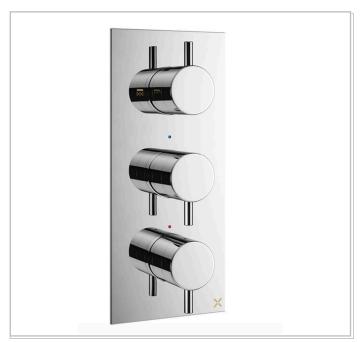

| RANGE | INSTALLATION TYPE        | PRODUCT DESCRIPTION                                                                        |  |
|-------|--------------------------|--------------------------------------------------------------------------------------------|--|
| MPro  | Wall recessed (Portrait) | Concealed Thermostatic Shower Valve 2 outlet. 3 handle - Etched with shower/handset (2000) |  |

| PRODUCT CODE | VALVE CODE  | BACKPLATE CODE | HANDLES CODE |
|--------------|-------------|----------------|--------------|
| PRO2000RC+   | WLBP2000R+* | PRO2000BPC     | KLTHLS03     |

| FINISH | APPLICATION    | MIN PRESSURE |
|--------|----------------|--------------|
| Chrome | Electroplating | 0.2 bar      |