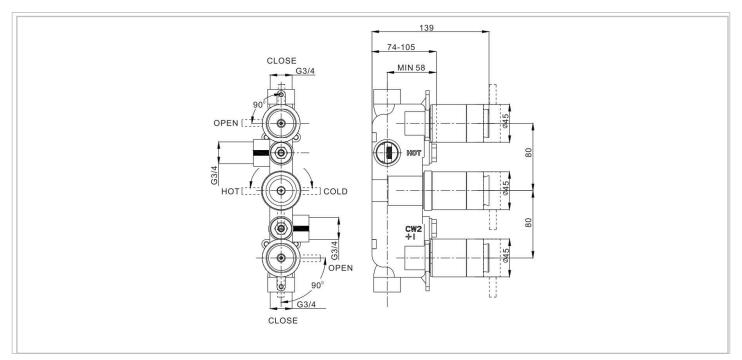

| PRODUCT CODE | VALVE CODE  | BACKPLATE CODE | HANDLES CODE |
|--------------|-------------|----------------|--------------|
| PRO2000RC+   | WLBP2000R+* | PRO2000BPC     | KLTHLS03     |

| FINISH | APPLICATION    | MIN PRESSURE |
|--------|----------------|--------------|
| Chrome | Electroplating | 0.2 bar      |

| HEADWORK        | Thermo cartridge + flow control/s |
|-----------------|-----------------------------------|
| CONNECTIONS     | G3/4"                             |
| UK APPROVALS    | WRAS*                             |
| OTHER APPROVALS | TMV2                              |
| WARRANTY        | 15 Years (5 on cartridges)        |