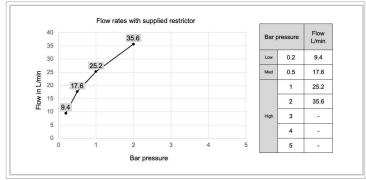

| PRODUCT CODE | VALVE CODE  | BACKPLATE CODE | HANDLES CODE |
|--------------|-------------|----------------|--------------|
| PRO2000RC+   | WLBP2000R+* | PRO2000BPC     | KLTHLS03     |

| FINISH | APPLICATION    | MIN PRESSURE |
|--------|----------------|--------------|
| Chrome | Electroplating | 0.2 bar      |