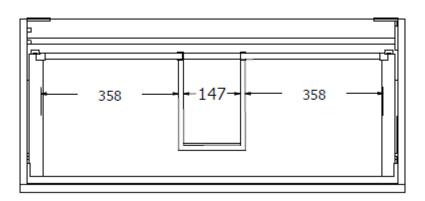

|                           |                                                                                                                                                                                              |
| Warranty            | 10 years on furniture                                                                                                                                                                                                     |                           |                                                                                                                                                                                              |



Tel 0345 873 8840



## GLIDE II 100mm FURNITURE

Side View—drawer extension



## Plan View