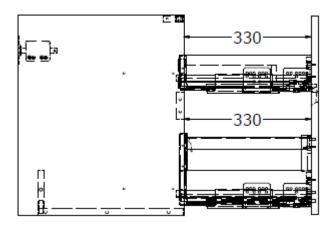

|                           |                                                                                                                                                                                              |
| Warranty            | 10 years on furniture                                                                                                                                                                                                     |                           |                                                                                                                                                                                              |



Tel 0345 873 8840



## GLIDE II 100mm FURNITURE

Side View—drawer extension



## Plan View