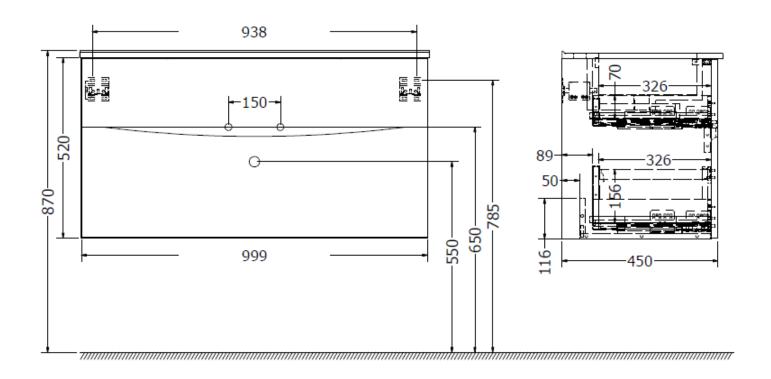

## Glide II 1000mm FURNITURE

| TECHNICAL DATA      |                                                                                                                                                                                                                           | SPECIFICATION             |                                                                                                                                                                                              |
|---------------------|---------------------------------------------------------------------------------------------------------------------------------------------------------------------------------------------------------------------------|---------------------------|----------------------------------------------------------------------------------------------------------------------------------------------------------------------------------------------|
| CODE No UNIT        | GL1000DXX+                                                                                                                                                                                                                | Installation Information: | The intended installation wall needs to be strong                                                                                                                                            |
| Required top        | Ceramic basins - see prevailing Crossater Catalogue Cast Marble basins - see prevailing Crosswater catalogue Glass basins - see prevailing Crossater catalogue Solid surface worktop - see prevailing Crossater catalogue |                           | enough for the weight of the furniture and basin. Wall fixings for solid walls included.  Laminate finishes/lacquer tested to ISO 22196  Measurement of antibacterial activity Graded Strong |
| Recommended use:    | Domestic, residential                                                                                                                                                                                                     |                           | value of anit-bacterial effect A>3                                                                                                                                                           |
| Dimension Unit      | w 1000 x d 450 x h 520mm                                                                                                                                                                                                  |                           |                                                                                                                                                                                              |
| Installation:       | Wall Hung                                                                                                                                                                                                                 |                           |                                                                                                                                                                                              |
| Materials:          | Carcass and drawer front 18mm MDF Drawer set 18mm MDF                                                                                                                                                                     |                           |                                                                                                                                                                                              |
| Specification:      | Full extension soft close drawers - 30kg weight capacity Anti-tip wall hangers 120Kg capacity                                                                                                                             |                           |                                                                                                                                                                                              |
| Weight:             | 36.66kg                                                                                                                                                                                                                   |                           |                                                                                                                                                                                              |
| Fitting:            | Wall hangers integrated into carcass 3 way adjustable Wall brackets supplied                                                                                                                                              |                           |                                                                                                                                                                                              |
| Required Fitting:   | Compatbile to basin requirement                                                                                                                                                                                           |                           |                                                                                                                                                                                              |
| Advised Fitting:    | Space saving 50mm seal trap BTR0510W                                                                                                                                                                                      |                           |                                                                                                                                                                                              |
| Option Accessories: | BTR0410W and BTR0510W basin traps                                                                                                                                                                                         |                           |                                                                                                                                                                                              |
| Warranty            | 10 years on furniture                                                                                                                                                                                                     |                           |                                                                                                                                                                                              |