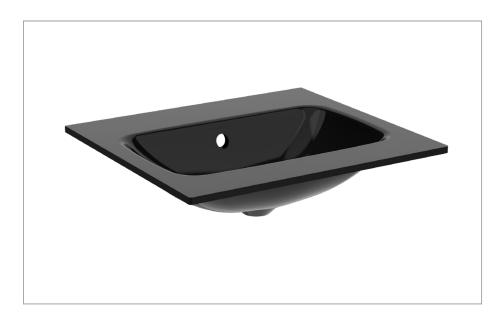

#### **DESCRIPTION**

500mm Basin 0TH Midnight Black

| COLOUR                                 | Midnight Black          |
|----------------------------------------|-------------------------|
| MATERIAL                               | Glass                   |
| STANDARDS                              | EN 31<br>EN 14688 - CL0 |
| INSTALLATION TYPE                      | Furniture Mounted       |
| CAPACITY OF WATER AT<br>OVERFLOW LEVEL | 15 L                    |
| BASIN WASTE SIZE                       | 45mm                    |
| TAP HOLES                              | ОТН                     |
| OVERFLOW                               | Yes                     |
| WEIGHT                                 | 8.5kg                   |
| WARRANTY                               | 10 Years                |