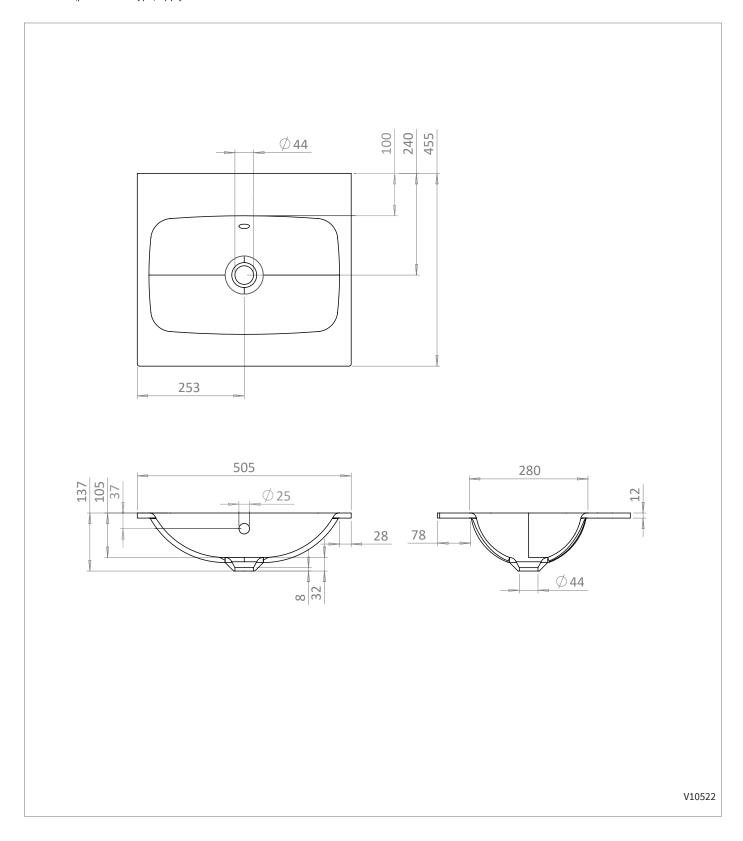

## **TECHNICAL DIMENSIONS**

Dimensions in mm unless otherwise specified.

Tolerances (per material type) apply.