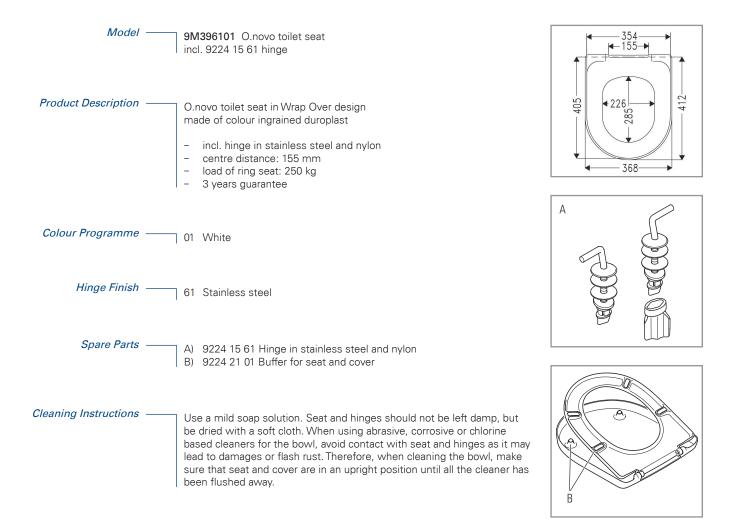

## Material Description -

TOILET SEAT: The material is colour ingrained duroplast (UF A 10 = urea formaldehyde) that contains no environmentally hazardous substances. UF plastic compromises 67% urea formaldehyde resin, 28% cellulose, as well as 5% minerals, pigments, lubricants and moisture content. The raw material from the supplier contains < 0.03% free formaldehyde and even less following curing.

BUFFERS: PE (Polyethylene)

HINGES: Stainless steel and nylon

Guarantee -

The guarantee includes faults or defects in the material of our products within a period of 3 years. Products subject to minor technical modifications and design deviations E. & O.E.