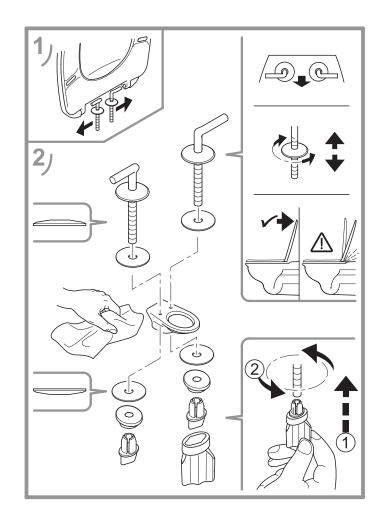

## Toilet seat O.novo





## Toilet seat O.novo

Installation Instructions -



## Material Description -

TOILET SEAT: The material is colour ingrained duroplast (UF A 10 = urea formaldehyde) that contains no environmentally hazardous substances. UF plastic compromises 67% urea formaldehyde resin, 28% cellulose, as well as 5% minerals, pigments, lubricants and moisture content. The raw material from the supplier contains < 0.03% free formaldehyde and even less following curing.

BUFFERS: PE (Polyethylene)

HINGES: Stainless steel and nylon

Guarantee -

The guarantee includes faults or defects in the material of our products within a period of 3 years. Products subject to minor technical modifications and design deviations E. & O.E.

Villeroy & Boch AG Ceramic Sanitary Ware and Furniture Division P.O. Box 1122. 66688 Mettlach, Germany Tel.: +49 (0) 6864 81 1500. Fa