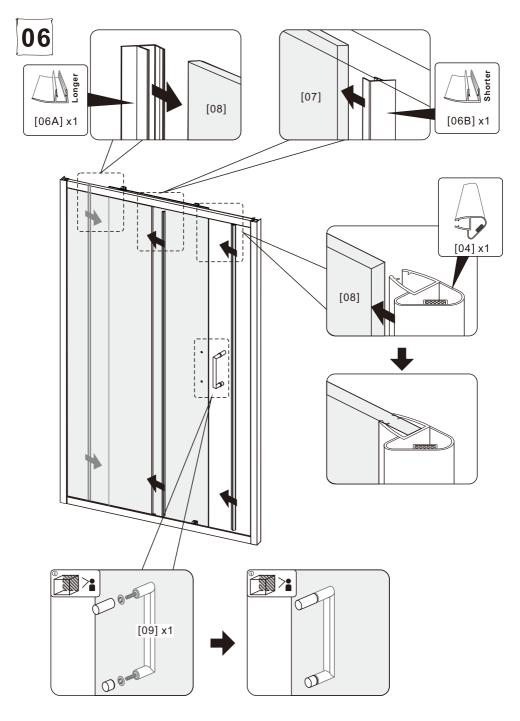

cularly important in hard water districts where insoluble lime salts may be deposited and allowed to build up. Cleaners of a gritty or abrasive nature should not be used. Care should be taken to avoid contact with strong chemicals such as organic solvents and strippers.

Class cleaners can be used but with caution, if in doubt contact the manufacturer of the cleaner in question.

Please keep these instructions for aftercare and customer service details.









01







| Adjust size | L      |        |
|-------------|--------|--------|
|             | Min.   | Max.   |
| 900         | 885mm  | 935mm  |
| 1000        | 985mm  | 1035mm |
| 1100        | 1085mm | 1135mm |
| 1200        | 1185mm | 1235mm |
| 1300        | 1285mm | 1335mm |
| 1700        | 1685mm | 1735mm |







04