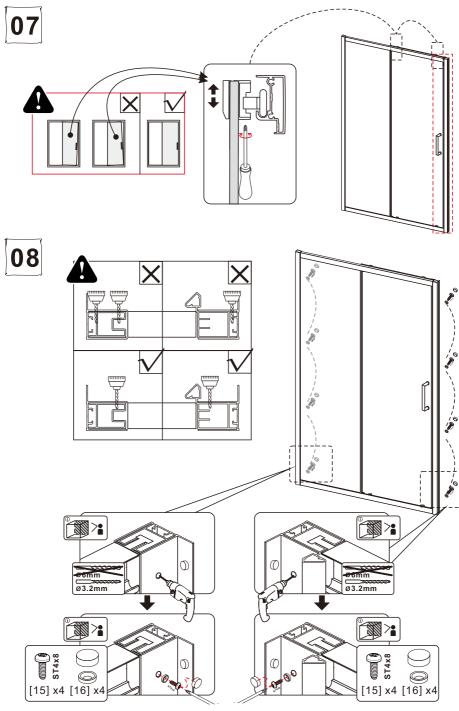

larly important in hard water districts where insoluble lime salts may be deposited and allowed to build up. Cleaners of a gritty or abrasive nature should not be used. Care should be taken to avoid contact with strong chemicals such as organic solvents and strippers.

Class cleaners can be used but with caution, if in doubt contact the manufacturer of the cleaner in question.

Please keep these instructions for aftercare and customer service details.









01







| Adjust size | L      |        |
|-------------|--------|--------|
|             | Min.   | Max.   |
| 900         | 885mm  | 935mm  |
| 1000        | 985mm  | 1035mm |
| 1100        | 1085mm | 1135mm |
| 1200        | 1185mm | 1235mm |
| 1300        | 1285mm | 1335mm |
| 1700        | 1685mm | 1735mm |







04