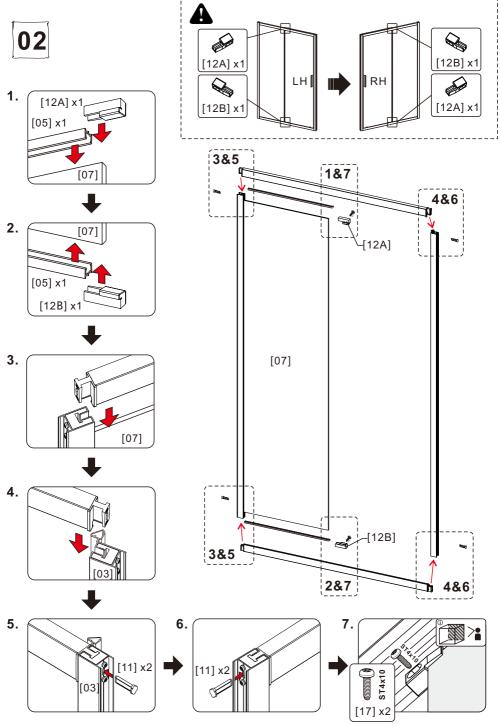

## NOTES: Safety glass can not be re-worked

Please read these instructions carefully before start of installation. Special care should be taken when drilling walls to avoid hidden pipes or electrical cables. Note: This product is heavy and may require two people to install.