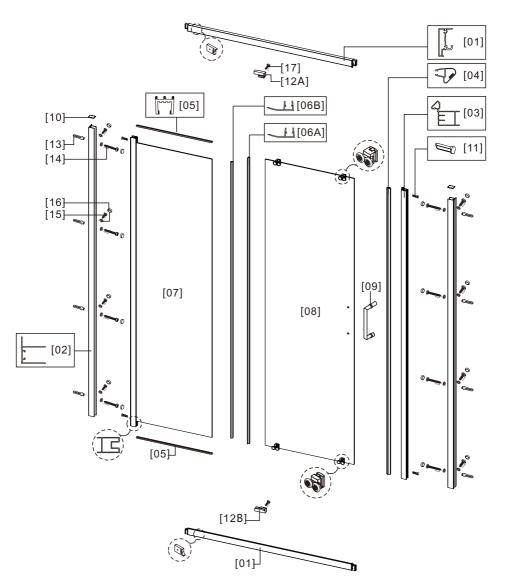

## INSTALLATION INSTRUCTIONS

SW238223 SW238224 SW238225 SW238226 SW238227 SW238236 SW238236 SW491642 SW491643 SW491645 SW491645 SW491645 SW491647