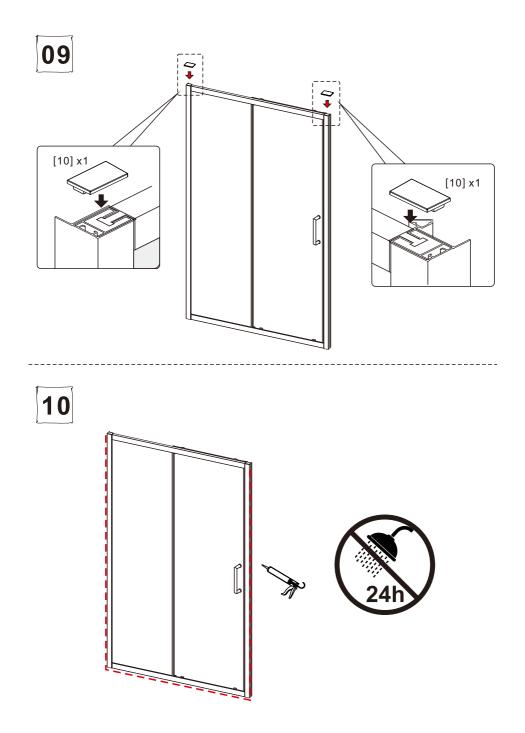

rly important in hard water districts where insoluble lime salts may be deposited and allowed to build up. Cleaners of a gritty or abrasive nature should not be used. Care should be taken to avoid contact with strong chemicals such as organic solvents and strippers.

Class cleaners can be used but with caution, if in doubt contact the manufacturer of the cleaner in question.

Please keep these instructions for aftercare and customer service details.









01







| Adjust size | L      |        |
|-------------|--------|--------|
|             | Min.   | Max.   |
| 900         | 885mm  | 935mm  |
| 1000        | 985mm  | 1035mm |
| 1100        | 1085mm | 1135mm |
| 1200        | 1185mm | 1235mm |
| 1300        | 1285mm | 1335mm |
| 1700        | 1685mm | 1735mm |







04