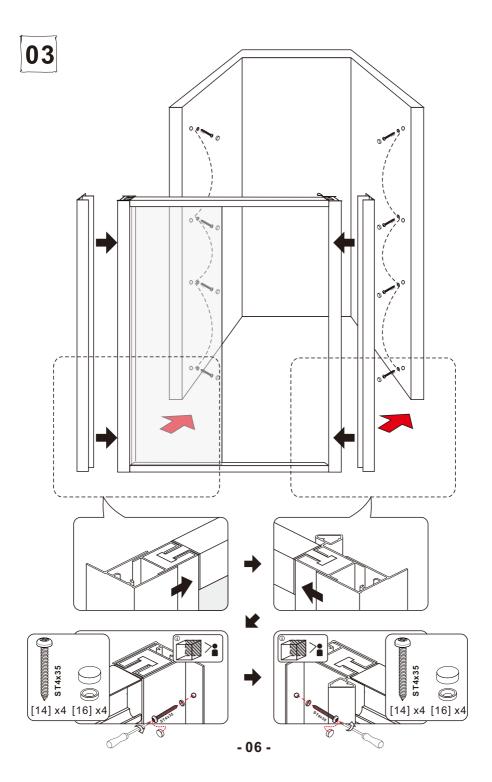

## NOTES: Safety glass can not be re-worked

Please read these instructions carefully before start of installation. Special care should be taken when drilling walls to avoid hidden pipes or electrical cables. Note: This product is heavy and may require two people to install.