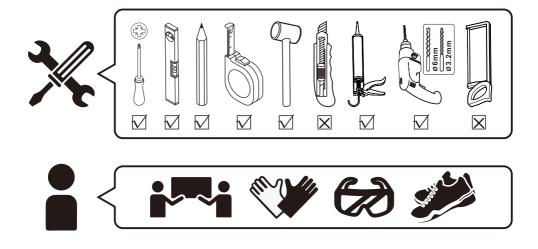

## **GENERAL INFORMATION**

Please inspect the product immediately upon receipt for transit damage, missing packs/parts or manufacturing fault. Damage reported later cannot be accepted. Please handle the product with care avoiding knocks and shock loading to all sides and edges of the glass.

## NOTES: Safety glass can not be re-worked

Please read these instructions carefully before start of installation. Special care should be taken when drilling walls to avoid hidden pipes or electrical cables. Note: This product is heavy and may require two people to install.