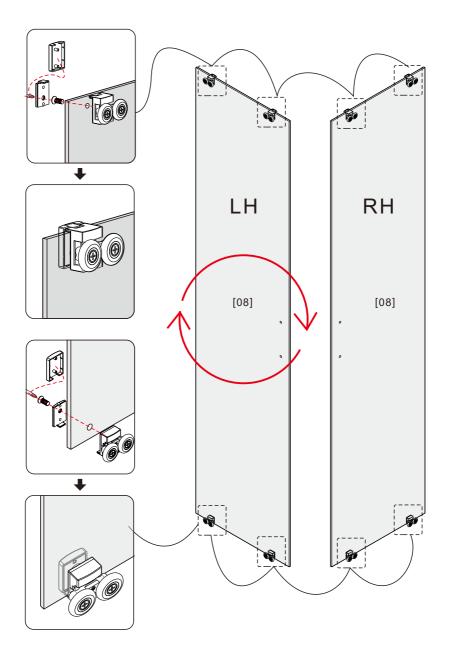

## NOTES: Safety glass can not be re-worked

Please read these instructions carefully before start of installation. Special care should be taken when drilling walls to avoid hidden pipes or electrical cables. Note: This product is heavy and may require two people to install.