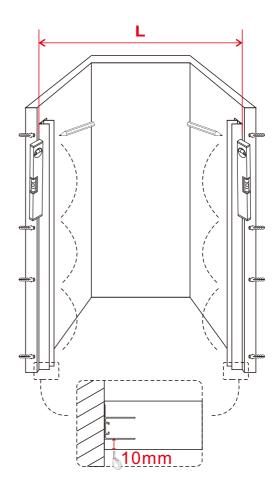

Class cleaners can be used but with caution, if in doubt contact the manufacturer of the cleaner in question.

Please keep these instructions for aftercare and customer service details.

01

| Adjust size | L      |        |
|-------------|--------|--------|
|             | Min.   | Max.   |
| 900         | 885mm  | 935mm  |
| 1000        | 985mm  | 1035mm |
| 1100        | 1085mm | 1135mm |
| 1200        | 1185mm | 1235mm |
| 1300        | 1285mm | 1335mm |
| 1700        | 1685mm | 1735mm |