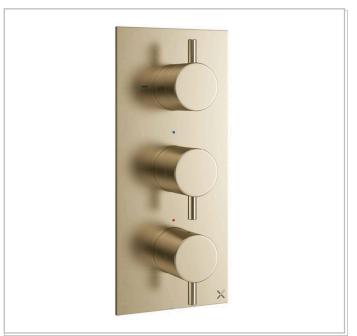

| RANGE | INSTALLATION TYPE        | PRODUCT DESCRIPTION                                                                             |  |
|-------|--------------------------|-------------------------------------------------------------------------------------------------|--|
| MPro  | Wall recessed (Portrait) | ait) Concealed Thermostatic Shower Valve 2 outlet. 3 handle - Etched with shower/handset (2000) |  |

| PRODUCT CODE | VALVE CODE  | BACKPLATE/COLLAR/HANDLES CODE |  |
|--------------|-------------|-------------------------------|--|
| PRO2000RF+   | WLBP2000R+* | PRO2000LBPF                   |  |

| FINISH        | APPLICATION | MIN PRESSURE |
|---------------|-------------|--------------|
| Brushed Brass | PVD         | 0.2 bar      |