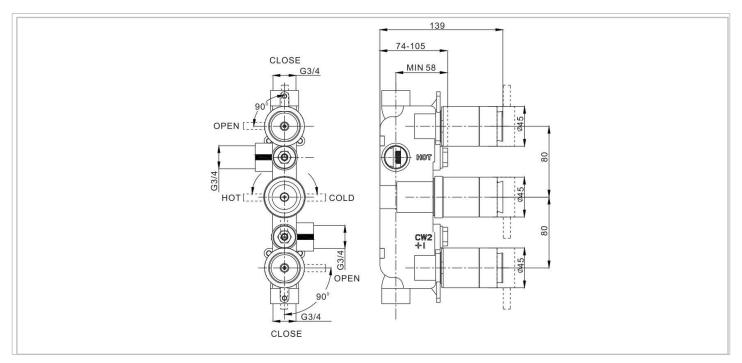

| HEADWORK        | Thermo cartridge + flow control/s |
|-----------------|-----------------------------------|
| CONNECTIONS     | G3/4"                             |
| UK APPROVALS    | WRAS*                             |
| OTHER APPROVALS | TMV2                              |
| WARRANTY        | 15 Years (5 on cartridges)        |