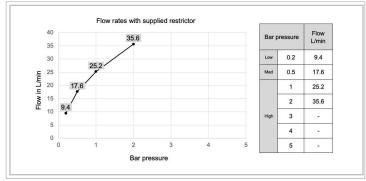

| HEADWORK        | Thermo cartridge + flow control/s |
|-----------------|-----------------------------------|
| CONNECTIONS     | G3/4"                             |
| UK APPROVALS    | WRAS*                             |
| OTHER APPROVALS | TMV2                              |
| WARRANTY        | 15 Years (5 on cartridges)        |