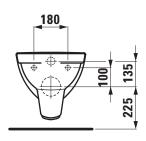

## SPECIFICATION TEXT

LAUFEN PRO Wallhung WC Pack washdown, with seat and cover slim with lowering system

Wallhung WC: sanitary ceramic, washdown, for concealed cistern EN 997, EN 33, 5,9/5-I-flush, dimension ceramic 360 x 560 x 350 mm Special feature: concealed surfaces directing water are fully glazed throughout, vacuum checked

## TECHNICAL DRAWINGS / S 1 : 20