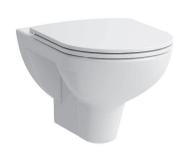

## Wallhung WC Pack washdown, with seat and cover slim with lowering system 86695.0

| TECHNICAL DATA      |                                             |
|---------------------|---------------------------------------------|
| Order no.           | 86695.0                                     |
| Certified to        | Wallhung WC - EN 997, EN 33                 |
| Specification       | Wallhung WC pan, washdown for 5,9/5-I-flush |
|                     | with seat and cover slim, Duroplast,        |
|                     | removable, automatic lowering system        |
| Weight              | 19,4 kg                                     |
| Mounting acc. incl. | Installation tape, order no. 89299.2        |
| Colours             | White                                       |

## SPECIFICATION TEXT

LAUFEN PRO Wallhung WC Pack washdown, with seat and cover slim with lowering system

Wallhung WC: sanitary ceramic, washdown, for concealed cistern EN 997, EN 33, 5,9/5-I-flush, dimension ceramic 360 x 560 x 350 mm Special feature: concealed surfaces directing water are fully glazed throughout, vacuum checked

WC seat and cover slim: Duroplast, removable, with automatic lowering system

Order no. 86695.0