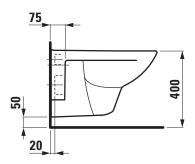

| with seat and cover slim, Duroplast,        |
|                     | removable, automatic lowering system        |
| Weight              | 19,4 kg                                     |
| Mounting acc. incl. | Installation tape, order no. 89299.2        |
| Colours             | White                                       |

## SPECIFICATION TEXT

LAUFEN PRO Wallhung WC Pack washdown, with seat and cover slim with lowering system

Wallhung WC: sanitary ceramic, washdown, for concealed cistern EN 997, EN 33, 5,9/5-I-flush, dimension ceramic 360 x 560 x 350 mm Special feature: concealed surfaces directing water are fully glazed throughout, vacuum checked

WC seat and cover slim: Duroplast, removable, with automatic lowering system

Order no. 86695.0

## TECHNICAL DRAWINGS / S 1 : 20