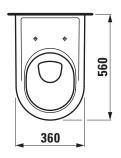

## SPECIFICATION TEXT

LAUFEN PRO Wallhung WC Pack washdown, with seat and cover slim with lowering system

Wallhung WC: sanitary ceramic, washdown, for concealed cistern EN 997, EN 33, 5,9/5-I-flush, dimension ceramic 360 x 560 x 350 mm Special feature: concealed surfaces directing water are fully glazed throughout, vacuum checked

## TECHNICAL DRAWINGS / S 1 : 20