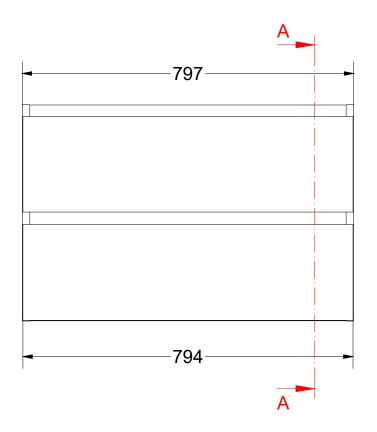

DRAWING OK 2L HK D40 80 TITLE

SANIBEL

| L | Drawn | Gaga Kaur  |
|---|-------|------------|
|   | Date  | 03/05/2021 |
|   | Units | mm         |

All achieved (originals of) results (such as designs, design sketches, concepts, advice, working drawings, illustrations, photos, prototypes, models, molds, prototypes, (partial) products, presentations and other materials or (electronic) files, etc.) remain the property of Sanibell, whether or not they have been made available to third parties. All resulting intellectual property rights - including patent, trademark, drawing or design rights and copyright - on the results of the proposal belong to Sanibell.