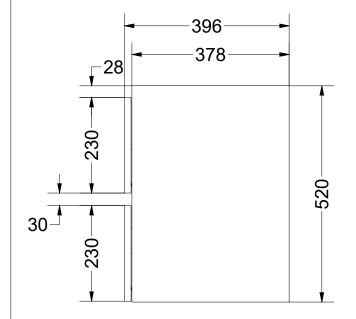

DRAWING OK 2L HK D40 80 TITLE

SANIBEL

| L | Drawn | Gaga Kaur  |
|---|-------|------------|
|   | Date  | 03/05/2021 |
|   | Units | mm         |

All achieved (originals of) results (such as designs, design sketches, concepts, advice, working drawings, illustrations, photos, prototypes, models, molds, prototypes, (partial) products, presentations and other materials or (electronic) files, etc.) remain the property of Sanibell, whether or not they have been made available to third parties. All resulting intellectual property rights - including patent, trademark, drawing or design rights and copyright - on the results of the proposal belong to Sanibell.