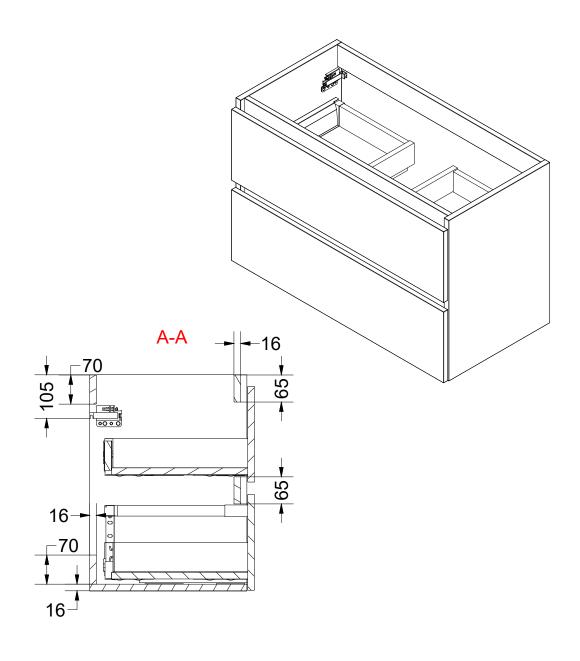

DRAWING OK 2L HK D40 80 TITLE

SANIBEL

| L | Drawn | Gaga Kaur  |
|---|-------|------------|
|   | Date  | 03/05/2021 |
|   | Units | mm         |

All achieved (originals of) results (such as designs, design sketches, concepts, advice, working drawings, illustrations, photos, prototypes, models, molds, prototypes, (partial) products, presentations and other materials or (electronic) files, etc.) remain the property of Sanibell, whether or not they have been made available to third parties. All resulting intellectual property rights - including patent, trademark, drawing or design rights and copyright - on the results of the proposal belong to Sanibell.