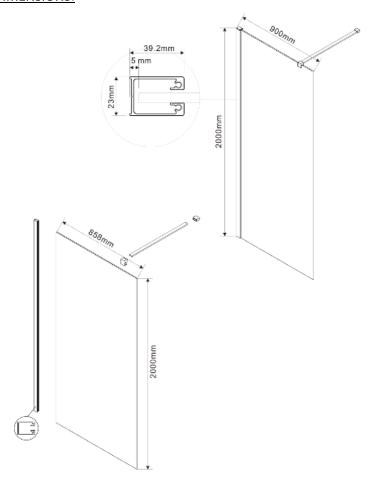

## **DIMENSIONS**:

| Shower Enclosures | Fixed panel for walk-in shower           |
|-------------------|------------------------------------------|
| Profile Material  | Aluminium                                |
| Profile Finish    | Chrome                                   |
| Adjustable        | 863-888 mm                               |
| Glass Finish      | Transparent safety glass                 |
| Glass Thickness   | 8 mm                                     |
| Glass Treatment   | Easy clean – anti-limescale              |
| Combinations      | Can be combined with another fixed panel |
| Reversible        | Yes                                      |
| Handle            | No                                       |
| Fixation set      | Yes                                      |
| Certificate       | CE                                       |
| Net Weight        | 43 kg                                    |
| Warranty          | 5 years                                  |
| Extra             | Including stabilisation bar              |