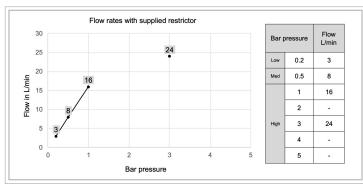

| CODE     |  |  |
|----------|--|--|
| BL150DNC |  |  |

| FINISH | APPLICATION    | MIN PRESSURE |
|--------|----------------|--------------|
| Chrome | Electroplating | 0.5 bar      |

| HEADWORK        | 1/2" Ceramic disc/quarter turn |
|-----------------|--------------------------------|
| CONNECTIONS     | G1/2"                          |
| UK APPROVALS    | WRAS                           |
| OTHER APPROVALS | Na                             |
| WARRANTY*       | 15 Years (5 on cartridges)     |