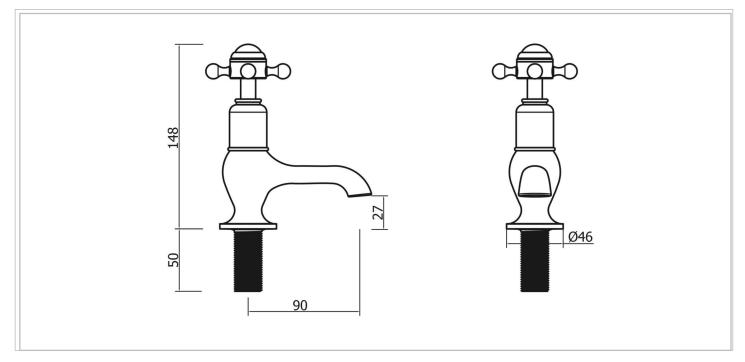

| CODE     |  |  |
|----------|--|--|
| BL150DNC |  |  |

| FINISH | APPLICATION    | MIN PRESSURE |
|--------|----------------|--------------|
| Chrome | Electroplating | 0.5 bar      |

| HEADWORK        | 1/2" Ceramic disc/quarter turn |
|-----------------|--------------------------------|
| CONNECTIONS     | G1/2"                          |
| UK APPROVALS    | WRAS                           |
| OTHER APPROVALS | Na                             |
| WARRANTY*       | 15 Years (5 on cartridges)     |