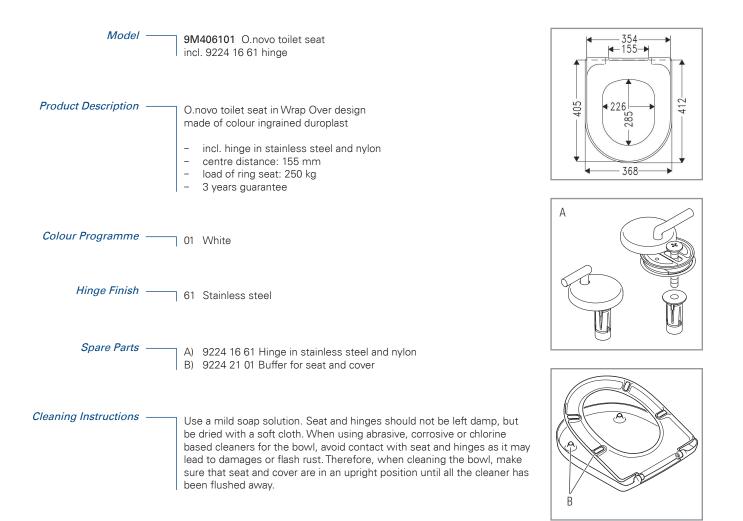

## Toilet seat O.novo

## Material Description -

TOILET SEAT: The material is colour ingrained duroplast (UF A 10 = urea formaldehyde) that contains no environmentally hazardous substances. UF plastic compromises 67% urea formaldehyde resin, 28% cellulose, as well as 5% minerals, pigments, lubricants and moisture content. The raw material from the supplier contains < 0.03% free formaldehyde and even less following curing.

BUFFERS: PE (Polyethylene)

HINGES: Stainless steel and nylon