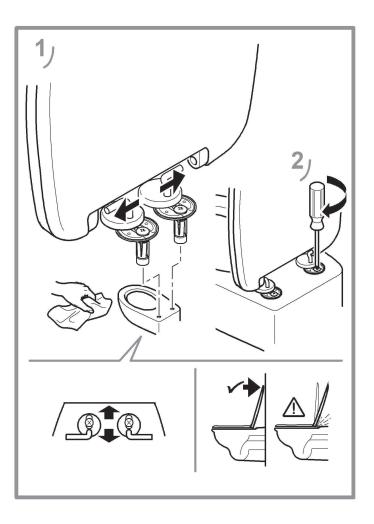

## Toilet seat O.novo





## Installation Instructions -



## Material Description -

TOILET SEAT: The material is colour ingrained duroplast (UF A 10 = urea formaldehyde) that contains no environmentally hazardous substances. UF plastic compromises 67% urea formaldehyde resin, 28% cellulose, as well as 5% minerals, pigments, lubricants and moisture content. The raw material from the supplier contains < 0.03% free formaldehyde and even less following curing.

BUFFERS: PE (Polyethylene)

HINGES: Stainless steel and nylon

## Guarantee -

The guarantee includes faults or defects in the material of our products within a period of 3 years. Products subject to minor technical modifications and design deviations E. & O.E.

Villeroy & Boch AG Ceramic Sanitary Ware and Furniture Division P.O. Box 1122. 66688 Mettlach, Germany Tel.: +49 (0) 6864 81 1500.