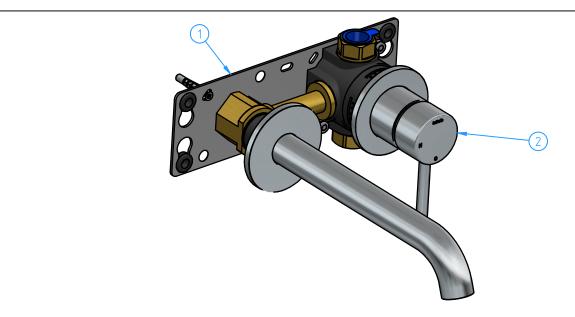

| 2     | B105EXT22-00 | Trim Parts for wall-mounted washbasin mixer, with 22 cm spout | 1   |
|-------|--------------|---------------------------------------------------------------|-----|
| 1     | HBCB105-00   | Concealed part for wall-mounted mixers                        | 1   |
| ID Nr | Code         | Description                                                   | Pcs |