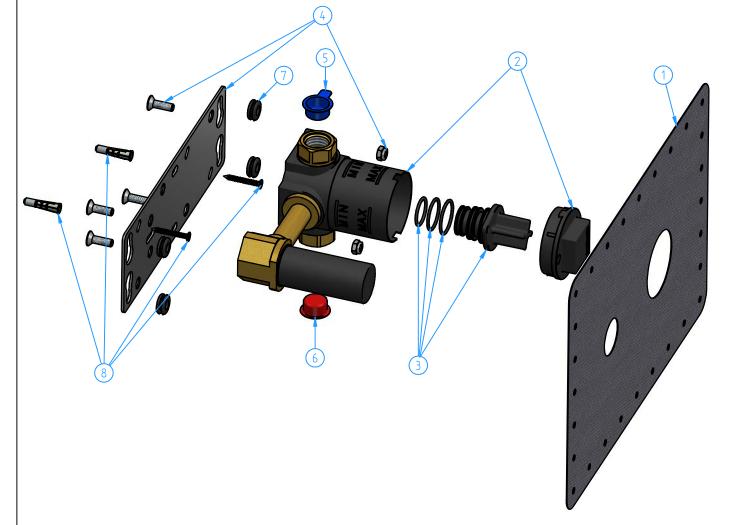

| 8     | HBCB105-005 | Fixing kit                   | 1   |
|-------|-------------|------------------------------|-----|
| 7     | HBCB105-004 | Shock/noise absorber set     | 1   |
| 6     | HBCB105-21  | Red plug                     | 1   |
| 5     | HBCB105-20  | Blu plug                     | 1   |
| 4     | HBCB105-003 | Installation flange set      | 1   |
| 3     | HBCB105-002 | Plug set                     | 1   |
| 2     | HBCB105-001 | Preassembled set for HBCB105 | 1   |
| 1     | HBCB105-16  | Wall gasket                  | 1   |
| ID Nr | Code        | Description                  | Pcs |