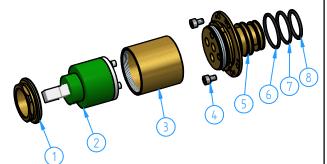

| 8     | AR095-04   | O.Ring 20x2           | 1   |
|-------|------------|-----------------------|-----|
| 7     | HBCB105-17 | O.ring 23x2           | 1   |
| 6     | HBCB105-18 | O.ring 25x2           | 1   |
| 5     | AC131-02   | Mixer/diverter body   | 1   |
| 4     | HBCB105-09 | Screw M4x6            | 2   |
| 3     | CB031-10   | Cartridge cover       | 1   |
| 2     | BR005-001  | Ceramic cartridge ø35 | 1   |
| 1     | CB003-09   | Locking nut           | 1   |
| ID Nr | Code       | Description           | Pcs |