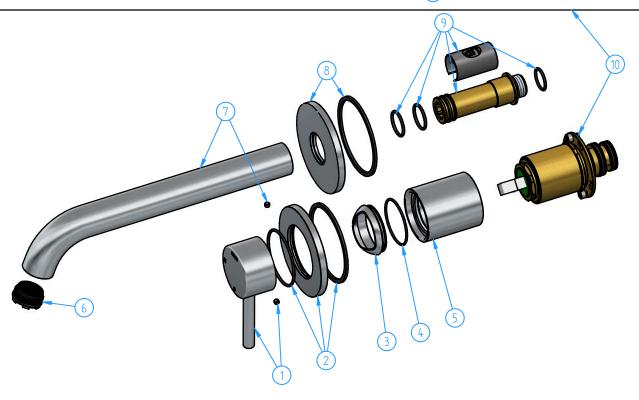

|       |                        |                                                      |  | Chast | 1 of 3 |
|-------|------------------------|------------------------------------------------------|--|-------|--------|
| ID Nr | ID Nr Code Description |                                                      |  | Pcs   |        |
| 1     | B103-001               | Handle kit (with grub screw M4x3)                    |  |       | 2      |
| 2     | B105FL75-00            | Wall flange ø77 (for mixer and diverter)             |  |       | 1      |
| 3     | AC023-01               | Cartridge cover                                      |  |       | 1      |
| 4     | AC023-05               | O.ring 36x1.5                                        |  |       | 1      |
| 5     | AC131-03               | Cartridge cover                                      |  |       | 1      |
| 6     | B104-002               | Adjustable aerator M24x1 with flow regulator 1,5 gpm |  |       | 1      |
| 7     | B195-002               | 22 cm spout set                                      |  |       | 1      |
| 8     | B195FL70-00            | Spout flange set                                     |  |       | 1      |
| 9     | B105-001               | Spout connection set                                 |  |       | 1      |
| 10    | AC131-002              | Cartridge set for mixer                              |  |       | 1      |