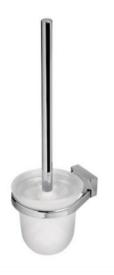

## 917010 Toilet brush holder, wall mounted

- Finish: chrome
- Frosted glass
- White brush
- Concealed fixing
- Guarantee 12 years
- Including mounting materials

■ 108x135x380 mm