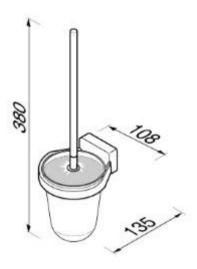

## 917010 Toilet brush holder, wall mounted

- Finish: chrome
- Frosted glass
- White brush
- Concealed fixing
- Guarantee 12 years
- Including mounting materials

■ 108x135x380 mm