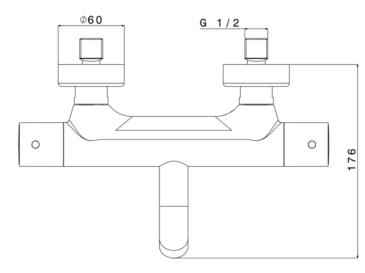

## **DIMENSIONS:**

F156605E

| Mixer                 | Thermostatic bath/ shower mixer – 2 handle |
|-----------------------|--------------------------------------------|
| Finish                | Brushed nickel                             |
| Material              | Brass                                      |
| Output Pressure 3 bar | 14.3 l/min – bath, 20.8 l/min - shower     |
|                       |                                            |
| Type of connection    | Universal: G 1/2"                          |
| Type of cartridge     | Ceramic                                    |
| Handle                | Metal                                      |
| Non-return valve      | Yes                                        |
| Water saving          | Yes                                        |
| Energy saving         | Yes                                        |
| ECO handle            | No                                         |
| Cold body             | No                                         |
| Safety button 38°C    | Yes                                        |
| Shower hose           | Not included                               |
| Mounting              | Wall mounted                               |
|                       |                                            |
| Certificate           | ACS, NF, Belgaqua                          |
| Weight                | 2.05 kg                                    |
| Warranty              | 5 years                                    |