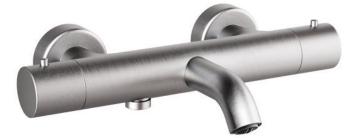

## NERO - THERMOSTATIC BATH/ SHOWER MIXER - BRUSHED NICKEL

SKU 156605

PICTURE:

## **DIMENSIONS:**

F156605E

| Mixer                 | Thermostatic bath/ shower mixer – 2 handle |
|-----------------------|--------------------------------------------|
| Finish                | Brushed nickel                             |
| Material              | Brass                                      |
| Output Pressure 3 bar | 14.3 l/min – bath, 20.8 l/min - shower     |
|                       |                                            |
| Type of connection    | Universal: G 1/2"                          |
| Type of cartridge     | Ceramic                                    |
| Handle                | Metal                                      |
| Non-return valve      | Yes                                        |
| Water saving          | Yes                                        |
| Energy saving         | Yes                                        |
| ECO handle            | No                                         |
| Cold body             | No                                         |
| Safety button 38°C    | Yes                                        |
| Shower hose           | Not included                               |
| Mounting              | Wall mounted                               |
|                       |                                            |
| Certificate           | ACS, NF, Belgaqua                          |
| Weight                | 2.05 kg                                    |
| Warranty              | 5 years                                    |