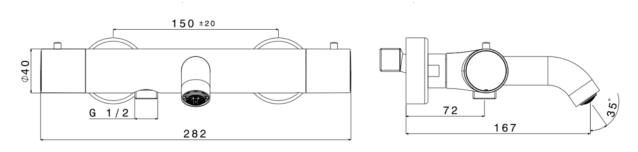

## **DIMENSIONS:**

F156605E

| Mixer                 | Thermostatic bath/ shower mixer – 2 handle |
|-----------------------|--------------------------------------------|
| Finish                | Brushed nickel                             |
| Material              | Brass                                      |
| Output Pressure 3 bar | 14.3 l/min – bath, 20.8 l/min - shower     |
|                       |                                            |
| Type of connection    | Universal: G 1/2"                          |
| Type of cartridge     | Ceramic                                    |
| Handle                | Metal                                      |
| Non-return valve      | Yes                                        |
| Water saving          | Yes                                        |
| Energy saving         | Yes                                        |
| ECO handle            | No                                         |
| Cold body             | No                                         |
| Safety button 38°C    | Yes                                        |
| Shower hose           | Not included                               |
| Mounting              | Wall mounted                               |
|                       |                                            |
| Certificate           | ACS, NF, Belgaqua                          |
| Weight                | 2.05 kg                                    |
| Warranty              | 5 years                                    |