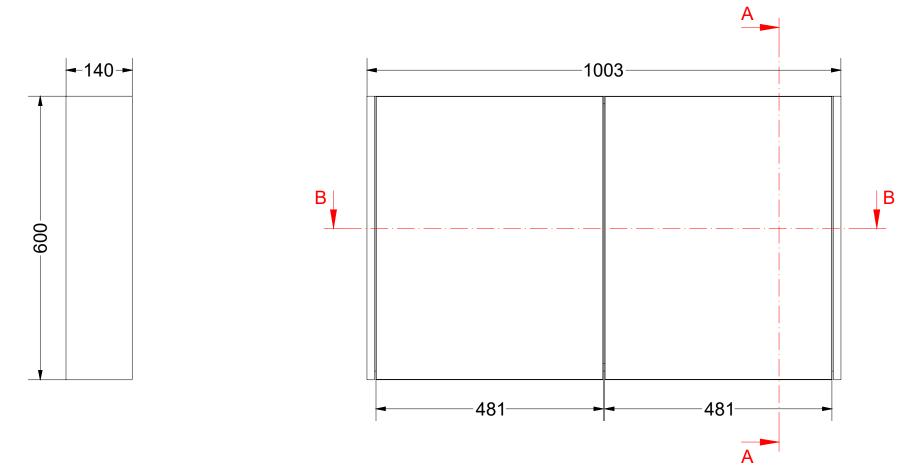

A-A

| <b>-140</b> |     |                 |
|-------------|-----|-----------------|
|             | 965 | <del>-</del> 16 |

| DRAWING<br>TITLE | COMFORT 100 |       |            |
|------------------|-------------|-------|------------|
|                  |             | Drawn | Gaga Kaur  |
| I SAN            | SANIBELL    |       | 05/08/2021 |
| J 0/ 11          | 110000      | Units | mm         |

All achieved (originals of) results (such as designs, design sketches, concepts, advice, working drawings, illustrations, photos, prototypes, models, molds, prototypes, (partial) products, presentations and other materials or (electronic) files, etc.) remain the property of Sanibell, whether or not they have been made available to third parties. All resulting intellectual property right