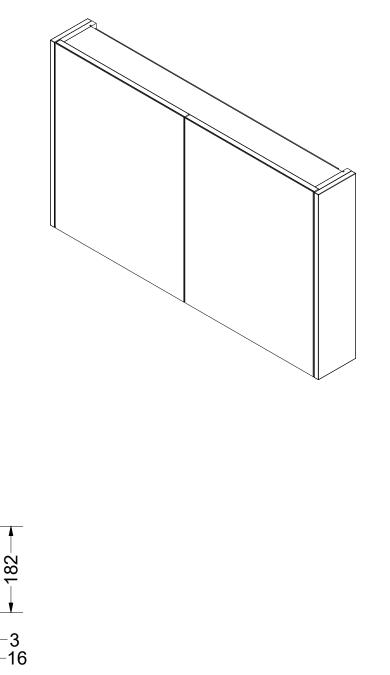

A-A

| <b>-140</b> |     |                 |
|-------------|-----|-----------------|
|             | 965 | <del>-</del> 16 |

| DRAWING<br>TITLE | COMFORT 100 |       |            |
|------------------|-------------|-------|------------|
|                  |             | Drawn | Gaga Kaur  |
| I SAN            | SANIBELL    |       | 05/08/2021 |
| J 0/ 11          | 110000      | Units | mm         |

All achieved (originals of) results (such as designs, design sketches, concepts, advice, working drawings, illustrations, photos, prototypes, models, molds, prototypes, (partial) products, presentations and other materials or (electronic) files, etc.) remain the property of Sanibell, whether or not they have been made available to third parties. All resulting intellectual property rights