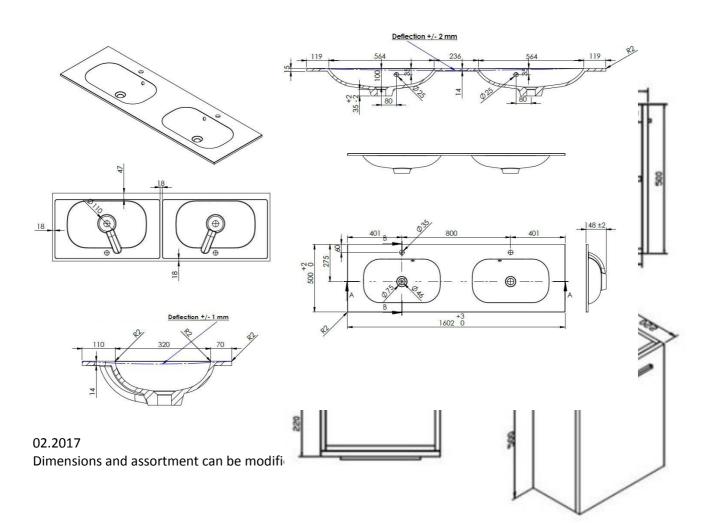

## OVUM – WASHBASIN / INTEGRATED TABLET - 1600 X 500 X 200 MM

SKU 930971

<u>PICTURE</u>

**DIMENSIONS** 

| Type of washbasin        | Rectangular integrated tablet               |
|--------------------------|---------------------------------------------|
| Number of basin(s)       | Double                                      |
| Material                 | Artificial marble                           |
| Colour                   | White                                       |
| Finishing                | Brilliant                                   |
| Thickness of tablet      | 2 cm                                        |
| Depth of basin           | 10 cm                                       |
|                          |                                             |
| With integrated overflow | Yes                                         |
| With integrated tap hole | Yes                                         |
| Diameter of tap hole     | 35 mm                                       |
| With siphon hole         | Yes                                         |
| Diameter of siphon hole  | 45 mm                                       |
| With watertight ring     | No                                          |
|                          |                                             |
| Combination              | can be combined with any Van Marcke cabinet |
| Treatment                | 1                                           |
| Weight                   | 28.8 kg                                     |
| Warranty                 | 5 years                                     |
|                          |                                             |
| Extras                   | /                                           |
| With fixation set        | Yes                                         |