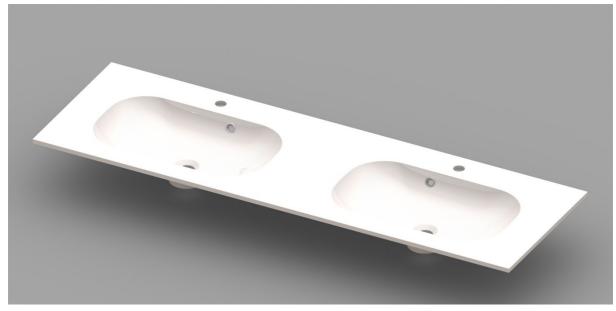

## OVUM – WASHBASIN / INTEGRATED TABLET - 1600 X 500 X 200 MM

SKU 930971

<u>PICTURE</u>

**DIMENSIONS** 

| Type of washbasin        | Rectangular integrated tablet               |
|--------------------------|---------------------------------------------|
| Number of basin(s)       | Double                                      |
| Material                 | Artificial marble                           |
| Colour                   | White                                       |
| Finishing                | Brilliant                                   |
| Thickness of tablet      | 2 cm                                        |
| Depth of basin           | 10 cm                                       |
|                          |                                             |
| With integrated overflow | Yes                                         |
| With integrated tap hole | Yes                                         |
| Diameter of tap hole     | 35 mm                                       |
| With siphon hole         | Yes                                         |
| Diameter of siphon hole  | 45 mm                                       |
| With watertight ring     | No                                          |
|                          |                                             |
| Combination              | can be combined with any Van Marcke cabinet |
| Treatment                | 1                                           |
| Weight                   | 28.8 kg                                     |
| Warranty                 | 5 years                                     |
|                          |                                             |
| Extras                   | /                                           |
| With fixation set        | Yes                                         |