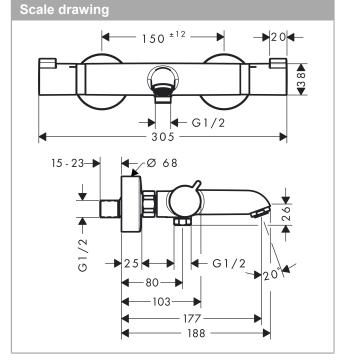

### product features

- · spout 200 mm long
- · designed to run 2 outlets
- · shut-off/diverter valve, thermostat cartridge
- · safety stop at 40°C
- · maximum temperature can be adjusted on installation
- · flow rate hand shower connection at 3 bar: 30 l/min
- · flow rate bath filler (at 3 bar): 20 l/min
- · operating pressure: min. 1 bar / max. 10 bar
- · non-return valve
- · with silencer
- · dirt filter included
- · centre distance: 150 mm ± 12 mm
- exposed design allows easy installation, all working parts are outside of the wall
- · WRAS 1301323