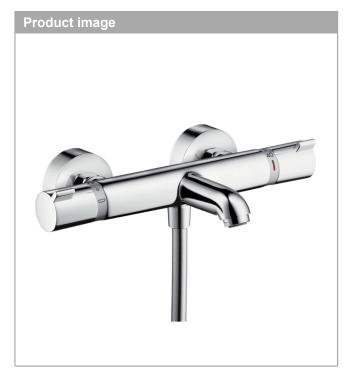

## Ecostat comfort thermostatic bath mixer for exposed fitting

Surfaces: chrome Art. no.: 13114000