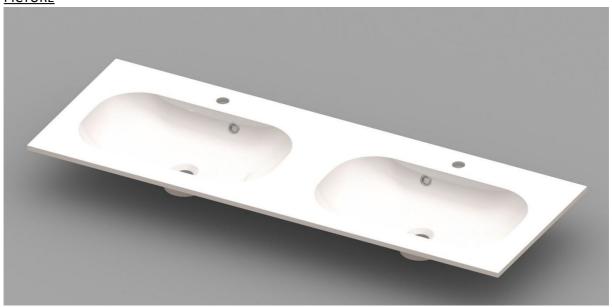

## OVUM - WASHBASIN / INTEGRATED TABLET - 1400 X 500 X 200 MM

SKU 930970

## **DIMENSIONS**

| Type of washbasin        | Rectangular integrated tablet               |
|--------------------------|---------------------------------------------|
| Number of basin(s)       | Double                                      |
| Material                 | Artificial marble                           |
| Colour                   | White                                       |
| Finishing                | Brilliant                                   |
| Thickness of tablet      | 2 cm                                        |
| Depth of basin           | 10 cm                                       |
|                          |                                             |
| With integrated overflow | Yes                                         |
| With integrated tap hole | Yes                                         |
| Diameter of tap hole     | 35 mm                                       |
| With siphon hole         | Yes                                         |
| Diameter of siphon hole  | 45 mm                                       |
| With watertight ring     | No                                          |
|                          |                                             |
| Combination              | can be combined with any Van Marcke cabinet |
| Treatment                |                                             |
| Weight                   | 24 kg                                       |
| Warranty                 | 5 years                                     |
|                          |                                             |
| Extras                   | /                                           |
| With fixation set        | Yes                                         |