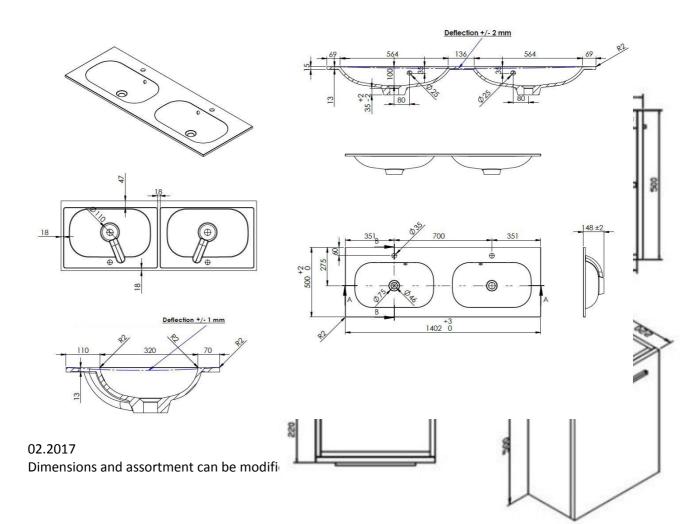

## **DIMENSIONS**

| Type of washbasin        | Rectangular integrated tablet               |
|--------------------------|---------------------------------------------|
| Number of basin(s)       | Double                                      |
| Material                 | Artificial marble                           |
| Colour                   | White                                       |
| Finishing                | Brilliant                                   |
| Thickness of tablet      | 2 cm                                        |
| Depth of basin           | 10 cm                                       |
|                          |                                             |
| With integrated overflow | Yes                                         |
| With integrated tap hole | Yes                                         |
| Diameter of tap hole     | 35 mm                                       |
| With siphon hole         | Yes                                         |
| Diameter of siphon hole  | 45 mm                                       |
| With watertight ring     | No                                          |
|                          |                                             |
| Combination              | can be combined with any Van Marcke cabinet |
| Treatment                |                                             |
| Weight                   | 24 kg                                       |
| Warranty                 | 5 years                                     |
|                          |                                             |
| Extras                   | /                                           |
| With fixation set        | Yes                                         |