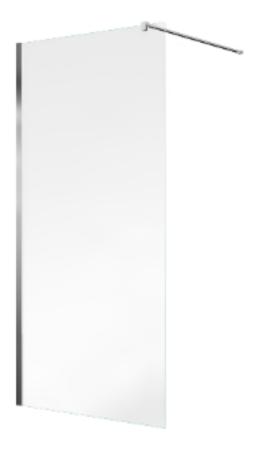

## WALK IN - FIXED PANEL FOR WALK-IN SHOWER - 160 X 200 CM

SKU 228029

## PICTURE: