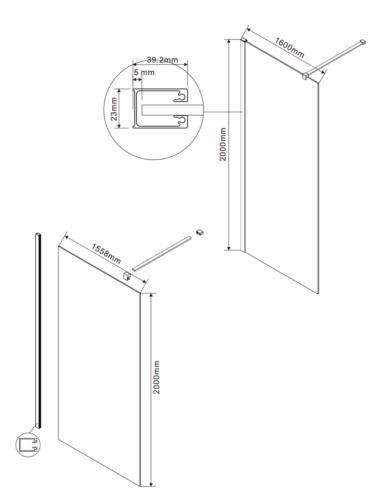

## **DIMENSIONS:**

| Shower Enclosures | Fixed panel for walk-in shower           |
|-------------------|------------------------------------------|
| Profile Material  | Aluminium                                |
| Profile Finish    | Chrome                                   |
| Adjustable        | 1563-1588 mm                             |
| Glass Finish      | Transparent safety glass                 |
| Glass Thickness   | 8 mm                                     |
| Glass Treatment   | Easy clean – anti-limescale              |
| Combinations      | Can be combined with another fixed panel |
| Reversible        | Yes                                      |
| Handle            | No                                       |
| Fixation set      | Yes                                      |
| Certificate       | CE                                       |
| Net Weight        | 67 kg                                    |
| Warranty          | 5 years                                  |
| Extra             | Including stabilisation bar              |