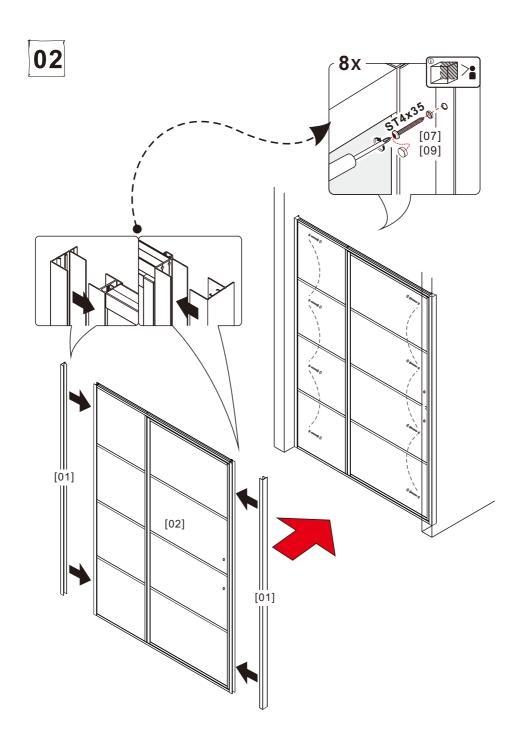

ater districts where insoluble lime salts may be deposited and allowed to build up. Cleaners of a gritty or abrasive nature should not be used. Care should be taken to avoid contact with strong chemicals such as organic solvents and strippers.

Class cleaners can be used but with caution, if in doubt contact the manufacturer of the cleaner in question.

Please keep these instructions for aftercare and customer service details.



















01

| Size (mm) | L1   |      |  |
|-----------|------|------|--|
|           | Min. | Max. |  |
| 900       | 880  | 910  |  |
| 1000      | 980  | 1010 |  |
| 1100      | 1080 | 1110 |  |
| 1200      | 1180 | 1210 |  |
| 1300      | 1280 | 1310 |  |
| 1400      | 1380 | 1410 |  |
| 1500      | 1480 | 1510 |  |
| 1600      | 1580 | 1610 |  |



















| Size (mm) | L1   |      | L2   |      |    |
|-----------|------|------|------|------|----|
|           | Min. | Max. | Min. | Max. |    |
| 800       |      |      | 780  | 795  |    |
| 900       | 880  | 895  | 880  | 895  |    |
| 1000      | 980  | 995  | 980  | 995  |    |
| 1100      | 1080 | 1095 |      |      |    |
| 1200      | 1180 | 1195 |      |      |    |
| 1300      | 1280 | 1295 |      |      |    |
| 1400      | 1380 | 1395 |      |      |    |
| 1500      | 1480 | 1495 |      |      |    |
| 1600      | 1580 | 1595 |      |      | L1 |