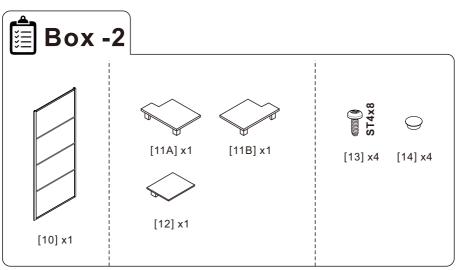

## INSTALLATION INSTRUCTIONS

SW491684/SW491685/ SW491686/SW491687/ SW491688/SW491689/ SW491690/SW491691

1

2

SW491684/SW491685/ SW491686/SW491687/ SW491688/SW491689/ SW491690/SW491691 + SW491681/SW491682/ SW491683