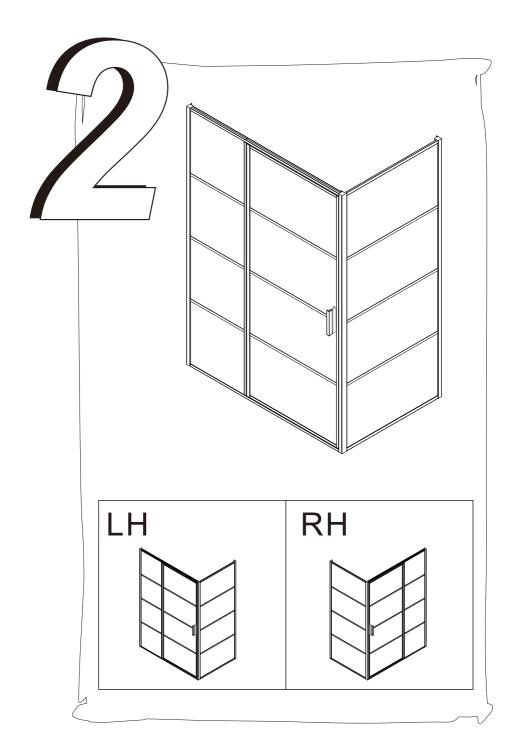

## INSTALLATION INSTRUCTIONS

SW491684/SW491685/ SW491686/SW491687/ SW491688/SW491689/ SW491690/SW491691

1

2

SW491684/SW491685/ SW491686/SW491687/ SW491688/SW491689/ SW491690/SW491691 + SW491681/SW491682/ SW491683