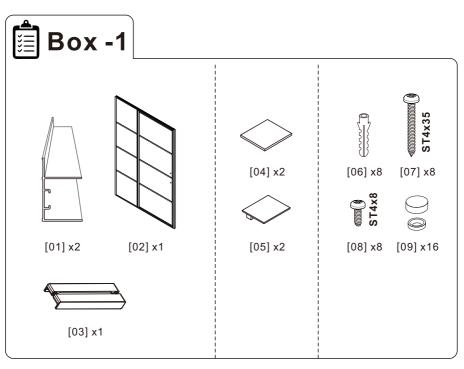

## INSTALLATION INSTRUCTIONS

SW491684/SW491685/ SW491686/SW491687/ SW491688/SW491689/ SW491690/SW491691

1

2

SW491684/SW491685/ SW491686/SW491687/ SW491688/SW491689/ SW491690/SW491691 + SW491681/SW491682/ SW491683