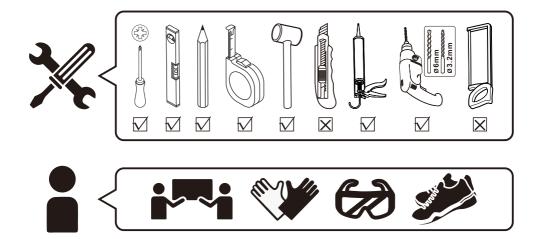

## NOTES: Safety glass can not be re-worked

Please read these instructions carefully before start of installation.

Special care should be taken when drilling walls to avoid hidden pipes or electrical cables.

Note: This product is heavy and may require two people to install.