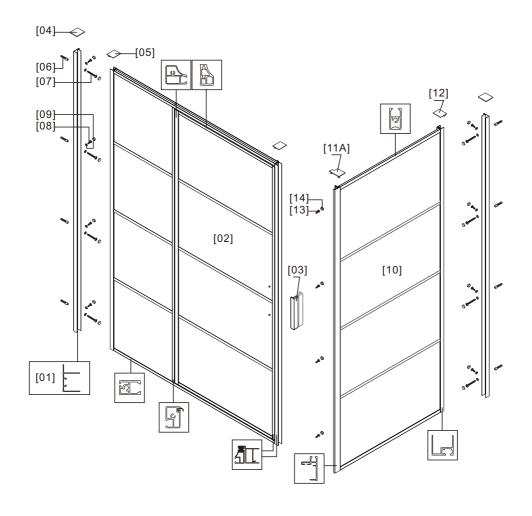

## **GENERAL INFORMATION**

Please inspect the product immediately upon receipt for transit damage, missing packs/parts or manufacturing fault. Damage reported later cannot be accepted. Please handle the product with care avoiding knocks and shock loading to all sides and edges of the glass.

## NOTES: Safety glass can not be re-worked

Please read these instructions carefully before start of installation.

Special care should be taken when drilling walls to avoid hidden pipes or electrical cables.