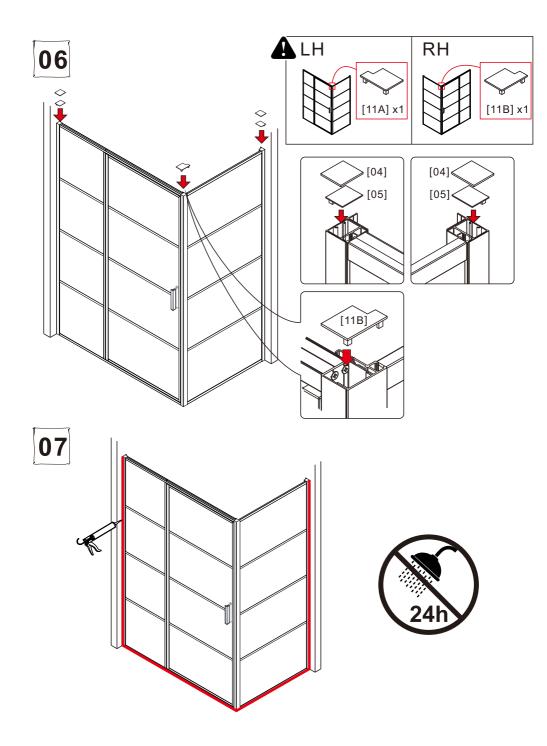

## NOTES: Safety glass can not be re-worked

Please read these instructions carefully before start of installation.

Special care should be taken when drilling walls to avoid hidden pipes or electrical cables.

Note: This product is heavy and may require two people to install.