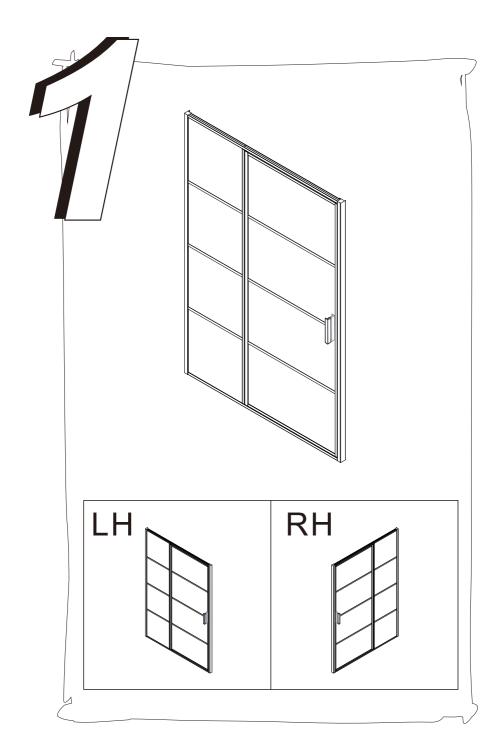

## INSTALLATION INSTRUCTIONS

SW491684/SW491685/ SW491686/SW491687/ SW491688/SW491689/ SW491690/SW491691

1

2

SW491684/SW491685/ SW491686/SW491687/ SW491688/SW491689/ SW491690/SW491691 + SW491681/SW491682/ SW491683