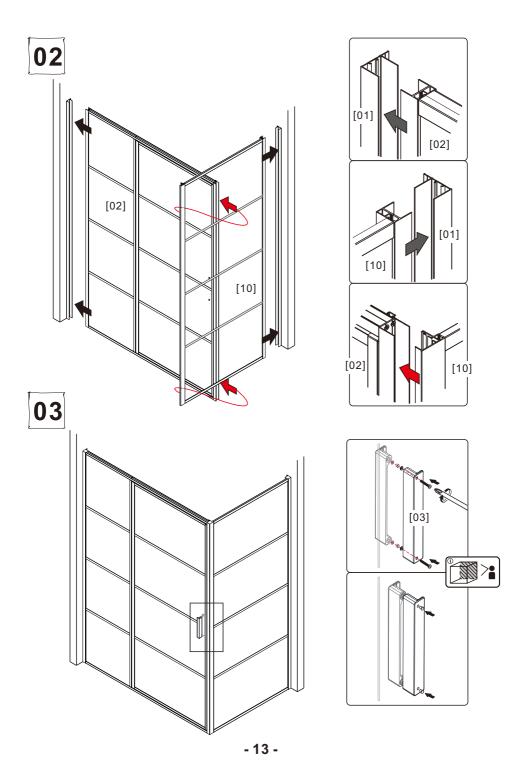

## NOTES: Safety glass can not be re-worked

Please read these instructions carefully before start of installation.

Special care should be taken when drilling walls to avoid hidden pipes or electrical cables.

Note: This product is heavy and may require two people to install.