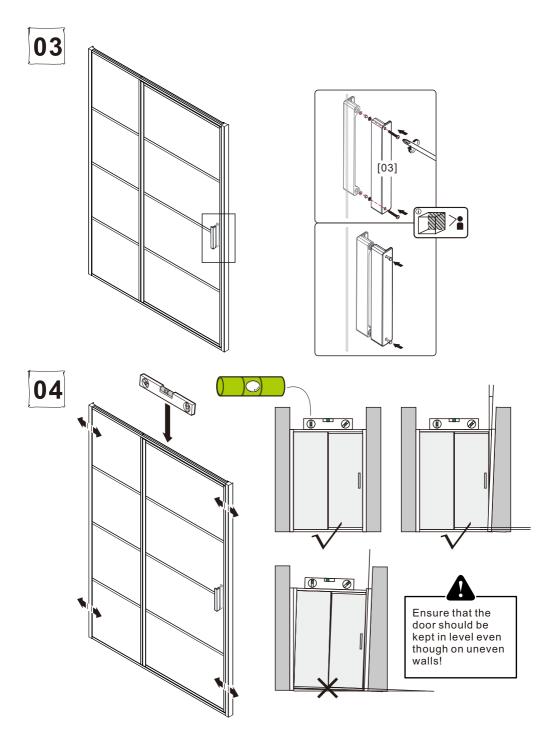

## NOTES: Safety glass can not be re-worked

Please read these instructions carefully before start of installation.

Special care should be taken when drilling walls to avoid hidden pipes or electrical cables.

Note: This product is heavy and may require two people to install.