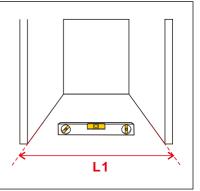

Class cleaners can be used but with caution, if in doubt contact the manufacturer of the cleaner in question.

Please keep these instructions for aftercare and customer service details.

01

| Size (mm) | L1   |      |  |
|-----------|------|------|--|
|           | Min. | Max. |  |
| 900       | 880  | 910  |  |
| 1000      | 980  | 1010 |  |
| 1100      | 1080 | 1110 |  |
| 1200      | 1180 | 1210 |  |
| 1300      | 1280 | 1310 |  |
| 1400      | 1380 | 1410 |  |
| 1500      | 1480 | 1510 |  |
| 1600      | 1580 | 1610 |  |