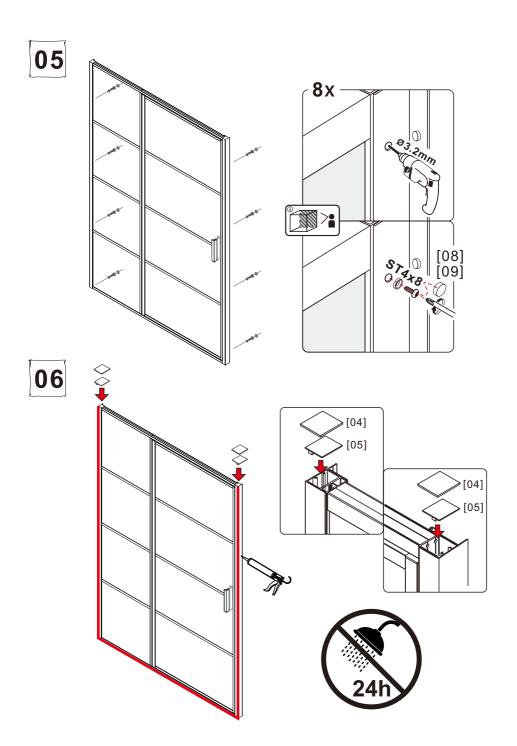

districts where insoluble lime salts may be deposited and allowed to build up. Cleaners of a gritty or abrasive nature should not be used. Care should be taken to avoid contact with strong chemicals such as organic solvents and strippers.

Class cleaners can be used but with caution, if in doubt contact the manufacturer of the cleaner in question.

Please keep these instructions for aftercare and customer service details.



















01

| Size (mm) | L1   |      |  |
|-----------|------|------|--|
|           | Min. | Max. |  |
| 900       | 880  | 910  |  |
| 1000      | 980  | 1010 |  |
| 1100      | 1080 | 1110 |  |
| 1200      | 1180 | 1210 |  |
| 1300      | 1280 | 1310 |  |
| 1400      | 1380 | 1410 |  |
| 1500      | 1480 | 1510 |  |
| 1600      | 1580 | 1610 |  |



















| Size (mm) | L1   |      | L2   |      |    |
|-----------|------|------|------|------|----|
|           | Min. | Max. | Min. | Max. |    |
| 800       |      |      | 780  | 795  |    |
| 900       | 880  | 895  | 880  | 895  |    |
| 1000      | 980  | 995  | 980  | 995  |    |
| 1100      | 1080 | 1095 |      |      |    |
| 1200      | 1180 | 1195 |      |      |    |
| 1300      | 1280 | 1295 |      |      |    |
| 1400      | 1380 | 1395 |      |      |    |
| 1500      | 1480 | 1495 |      |      |    |
| 1600      | 1580 | 1595 |      |      | L1 |