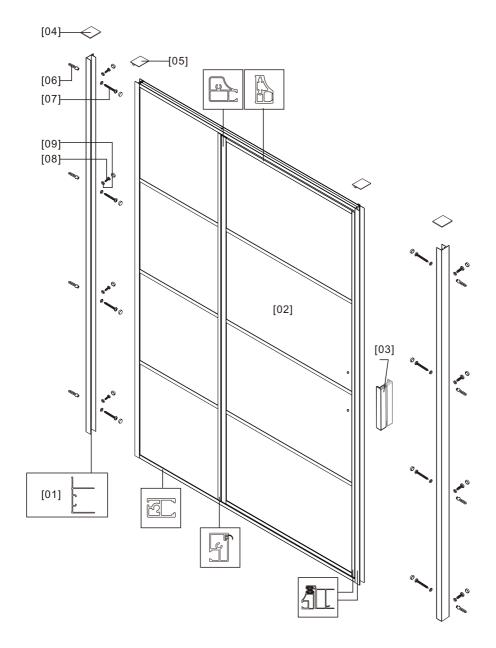

## INSTALLATION INSTRUCTIONS

SW491684/SW491685/ SW491686/SW491687/ SW491688/SW491689/ SW491690/SW491691

1

2

SW491684/SW491685/ SW491686/SW491687/ SW491688/SW491689/ SW491690/SW491691 + SW491681/SW491682/ SW491683