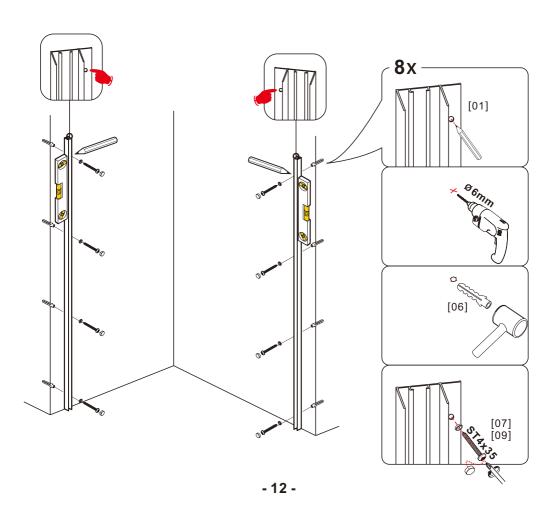

## NOTES: Safety glass can not be re-worked

Please read these instructions carefully before start of installation.

Special care should be taken when drilling walls to avoid hidden pipes or electrical cables.