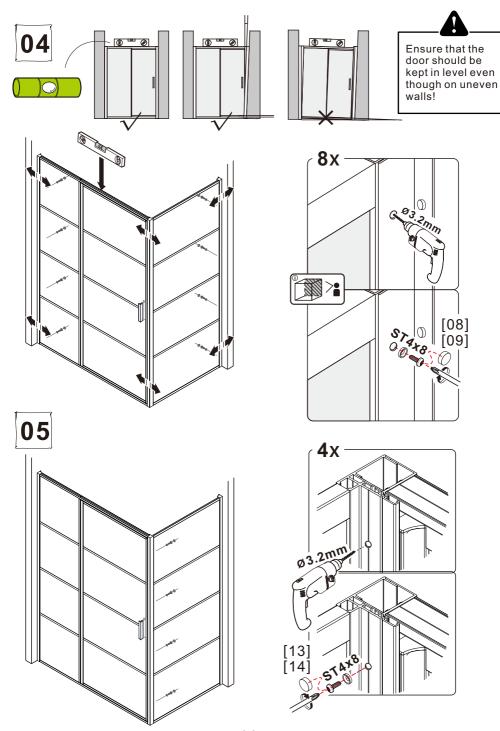

## NOTES: Safety glass can not be re-worked

Please read these instructions carefully before start of installation.

Special care should be taken when drilling walls to avoid hidden pipes or electrical cables.

Note: This product is heavy and may require two people to install.