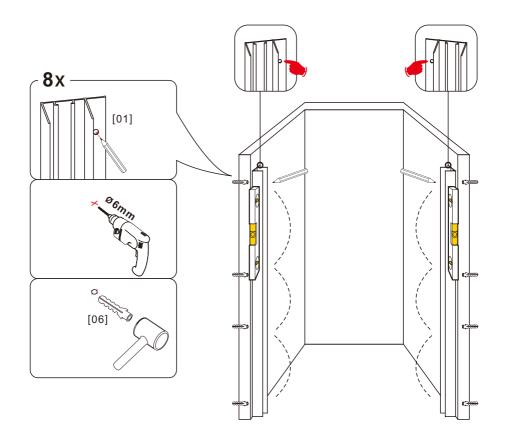

water districts where insoluble lime salts may be deposited and allowed to build up. Cleaners of a gritty or abrasive nature should not be used. Care should be taken to avoid contact with strong chemicals such as organic solvents and strippers.

Class cleaners can be used but with caution, if in doubt contact the manufacturer of the cleaner in question.

Please keep these instructions for aftercare and customer service details.



















01

| Size (mm) | L1   |      |  |
|-----------|------|------|--|
|           | Min. | Max. |  |
| 900       | 880  | 910  |  |
| 1000      | 980  | 1010 |  |
| 1100      | 1080 | 1110 |  |
| 1200      | 1180 | 1210 |  |
| 1300      | 1280 | 1310 |  |
| 1400      | 1380 | 1410 |  |
| 1500      | 1480 | 1510 |  |
| 1600      | 1580 | 1610 |  |



















| Size (mm) | L1   |      | L2   |      |    |
|-----------|------|------|------|------|----|
|           | Min. | Max. | Min. | Max. |    |
| 800       |      |      | 780  | 795  |    |
| 900       | 880  | 895  | 880  | 895  |    |
| 1000      | 980  | 995  | 980  | 995  |    |
| 1100      | 1080 | 1095 |      |      |    |
| 1200      | 1180 | 1195 |      |      |    |
| 1300      | 1280 | 1295 |      |      |    |
| 1400      | 1380 | 1395 |      |      |    |
| 1500      | 1480 | 1495 |      |      |    |
| 1600      | 1580 | 1595 |      |      | L1 |