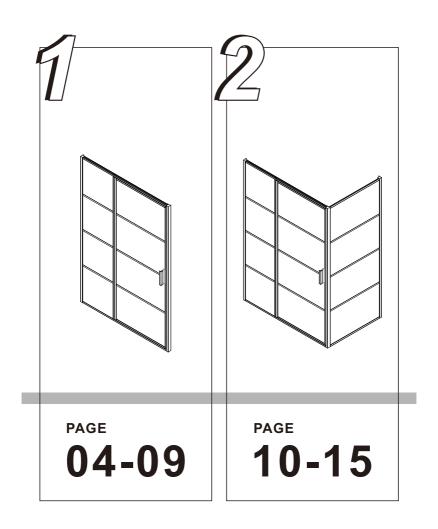

## INSTALLATION INSTRUCTIONS

SW491684/SW491685/ SW491686/SW491687/ SW491688/SW491689/ SW491690/SW491691

1

2

SW491684/SW491685/ SW491686/SW491687/ SW491688/SW491689/ SW491690/SW491691 + SW491681/SW491682/ SW491683