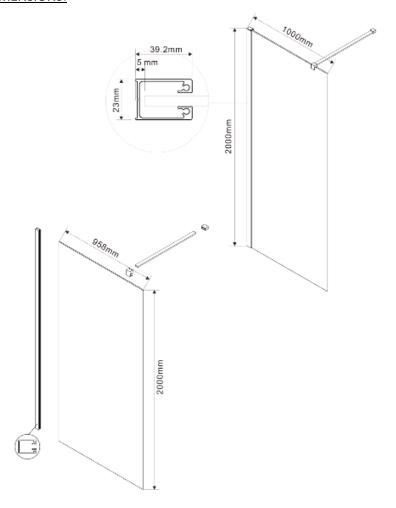

## **DIMENSIONS**:

| Shower Enclosures | Fixed panel for walk-in shower           |  |
|-------------------|------------------------------------------|--|
|                   |                                          |  |
| Profile Material  | Aluminium                                |  |
| Profile Finish    | Chrome                                   |  |
| Adjustable        | 963-988 mm                               |  |
| Glass Finish      | Transparent safety glass                 |  |
| Glass Thickness   | 8 mm                                     |  |
| Glass Treatment   | Easy clean – anti-limescale              |  |
| Combinations      | Can be combined with another fixed panel |  |
| Reversible        | Yes                                      |  |
| Handle            | No                                       |  |
| Fixation set      | Yes                                      |  |
|                   | CE                                       |  |
| Net Weight        | 48 kg                                    |  |
| Warranty          | 5 years                                  |  |
| Extra             | Including stabilisation bar              |  |