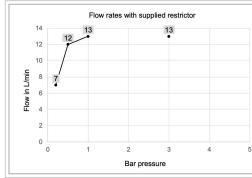

| Bar pressure |     | Flow<br>L/min |
|--------------|-----|---------------|
| Low          | 0.2 | 7             |
| Med          | 0.5 | 12            |
|              | 1   | 13            |
|              | 2   | -             |
| High         | 3   | 13            |
|              | 4   | -             |
|              | 5   | -             |