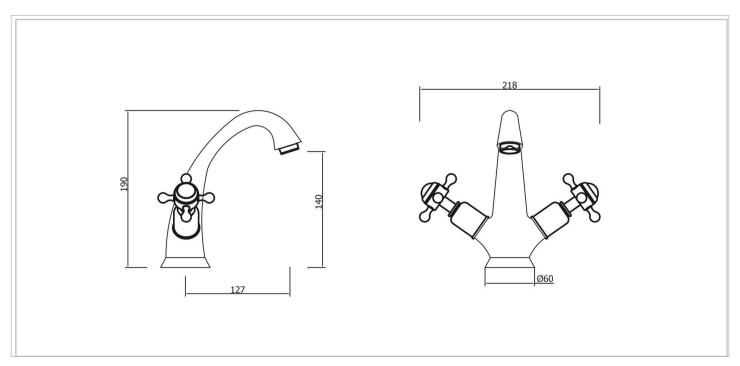

| HEADWORK        | 1/2" Ceramic disc/quarter turn |
|-----------------|--------------------------------|
| CONNECTIONS     | G1/2"                          |
| UK APPROVALS    | Na                             |
| OTHER APPROVALS | Na                             |
| WARRANTY*       | 15 Years (5 on cartridges)     |