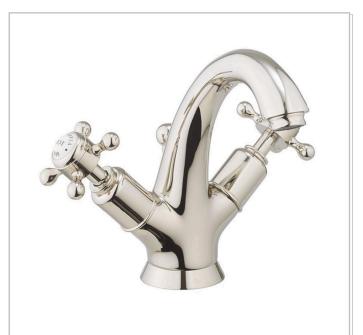

| RANGE     | INSTALLATION TYPE | PRODUCT DESCRIPTION                        |
|-----------|-------------------|--------------------------------------------|
| Belgravia | Deck              | High neck basin monobloc with pop-up waste |

| CODE     |  |  |
|----------|--|--|
| HG112DPN |  |  |

| FINISH         | APPLICATION    | MIN PRESSURE |
|----------------|----------------|--------------|
| Brushed Nickel | Electroplating | 0.5 bar      |