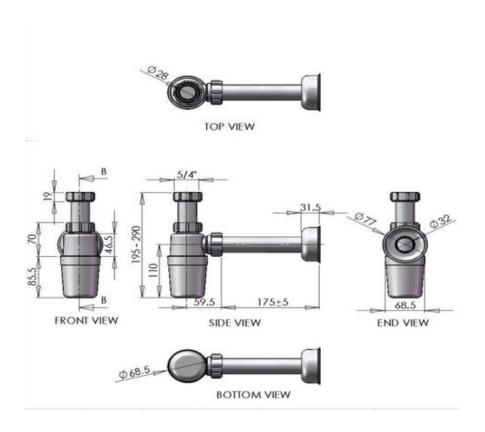

## **DIMENSIONS**

04.2019
The dimensions, as well as the assortment can be modified without prior notice.

## <u>SIPHON – 5/4" X D 32 MM</u>

SKU 134073

| Application     | For washbasins                                            |  |
|-----------------|-----------------------------------------------------------|--|
| Characteristics | Bottle trap With drain pipe Rosette D 77 mm in PP plastic |  |
|                 |                                                           |  |
| Material        | PP plastic                                                |  |
| Dimensions      | 1 1/4" x D 32 mm                                          |  |
| Inlet           | H 20.5 – 115.5 mm x 1 1/4"                                |  |
| Exit            | Horizontal<br>L 200 mm x D 32 mm                          |  |
| Water lock      | 32 mm                                                     |  |
| Flow rate       | 23 l/m                                                    |  |
| Drain plug      | Without plug                                              |  |
| Certificate     | Product complies with European standards EN 274           |  |
| Net weight      | 0.22 kg                                                   |  |
| Warranty        | 5 years                                                   |  |
|                 |                                                           |  |